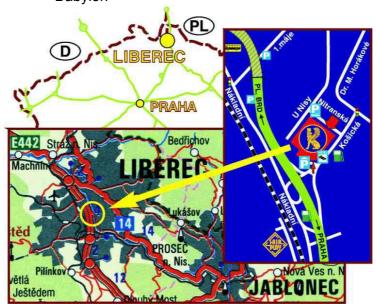

Distributions of bibs 8:30 - 9:45 Finish area

Course inspection (all categories) 8:45 - 9:15

Start GS (cat. C, B, A) 9:30 Finish area

Award ceremony After race's finish Finish area

Info: Parking place at the TV road (close to Jumping hills) for first 60 cars

only, the others should park near the ski lift station as marked on the

picture.

Awards Ceremony On Saturday evening at the School of Art, followed by a party

including catering and music.

Liability: The organizers point out of the compulsory insurance and any

School of Art (Frydlantska 19, Liberec)