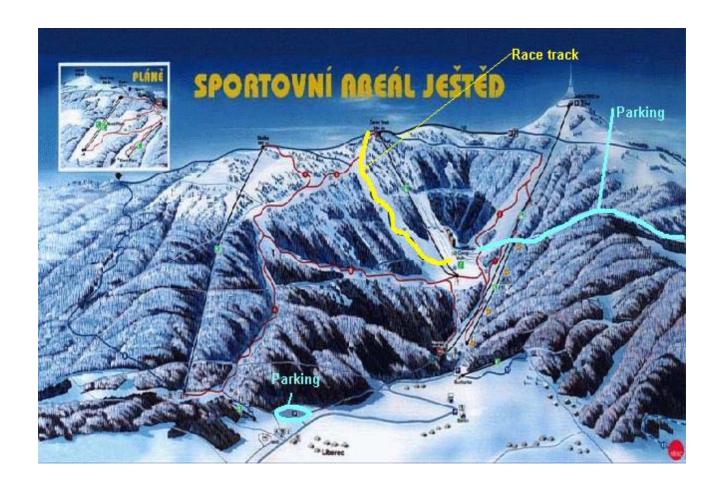

Cerny vrch and F 10.

Race Site: Ski area Ještěd

Homolog. Nr.:SL – 7710/01/05, GS – 7709/01/05

Distributions of bibs 8:30 - 9:45 Finish area

Course inspection (all categories) 8:45 - 9:15

Start GS (cat. C, B, A) 9:30 Finish area

Award ceremony After race's finish Finish area

Info: Parking place at the TV road (close to Jumping hills) for first 60 cars

only, the others should park near the ski lift station as marked on the

picture.

Awards Ceremony On Saturday evening at the School of Art, followed by a party

including catering and music.

Liability: The organizers point out of the compulsory insurance and any