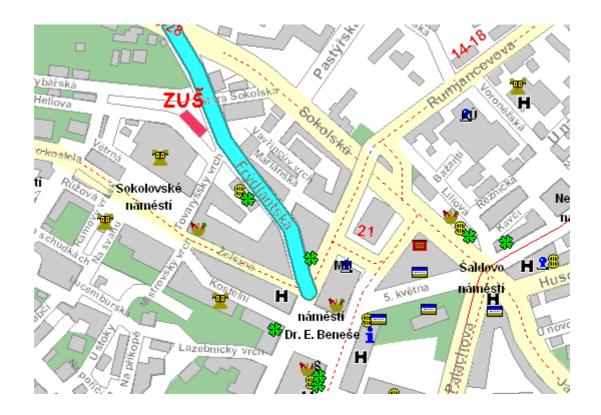

.3.05

Distributions of bibs 8:30 - 9:45 Finish area

Course inspection (all categories) 8:45 - 9:15

Start GS (cat. C, B, A) 9:30 Finish area

Award ceremony After race's finish Finish area

Info: Parking place at the TV road (close to Jumping hills) for first 60 cars

only, the others should park near the ski lift station as marked on the

picture.

Awards Ceremony On Saturday evening at the School of Art, followed by a party

including catering and music.

Liability: The organizers point out of the compulsory insurance and any

responsibility for injured competitors, officials or spectators must be

declined. Crash helmet is mandatory for GS!

Protests: All protests and appeals as per FIS rules.

First aid: Horská služba CR

Maps: Babylon





School of Art (Frydlantska 19, Liberec)