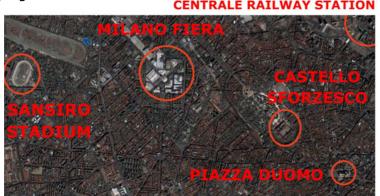

The race venue, the hotels and the railway stations are situated in Milan. It's a 30 minute drive from the airport, 1h 20m drive from Turin, a 2h 30m drive from Bardonecchia. On their arrival the athletes should meet at the Race Office at Fiera Milano City, Largo Domodossola 1 (Domodossola Fiera Gate) for the accreditation.