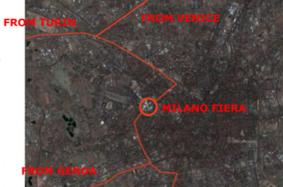

The race venue, the hotels and the railway stations are situated in Milan. It's a 30 minute drive from the airport, 1h 20m drive from Turin, a 2h 30m drive from Bardonecchia. On their arrival the athletes should meet at the Race Office at Fiera Milano City, Largo Domodossola 1 (Domodossola Fiera Gate) for the accreditation.