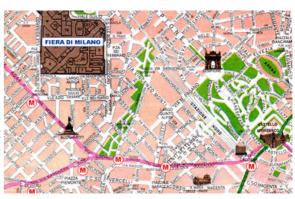

#### TRAVEL FROM MALPENSA AIRPORT TO FIERA MILANO CITY

From the Airport Malpensa 2000 follow the SS336 street towards "Milano, Varese, Autostrade,

Busto Arsizio" for 15 kms

Pass close to Gallarate and Busto Arsizio

Take the exit towards "Milano, Como, Chiasso"

Turn right, take the motorway A8, passing close to Legnano and Rho, for 27 kms

Exit "Milano Nord" towards CENTRO

Take Cavalcavia Del Ghisallo for 500 m

Take Viale Alcide De Gasperi for 1.1 kms

Turn left, Viale Renato Serra for 700 m

Turn right, Viale Certosa for 400 m

Go through Piazza Firenze for 100 m

Straight down Corso Sempione for 700 m

Turn right, Via Domodossola for 300 m

At the end of the street there is Largo Domodossola, 1

Turn right, Corso Sempione for 800 m

Turn left, Via Domodossola for 300 m

At the end of the street there is Largo Domodossola, 1

RACE VENUE: Fiera Milano City, Largo Domodossola 1, Milano

**CAR RENTAL:** At the airport you will have the possibility to rent a car with Hertz.