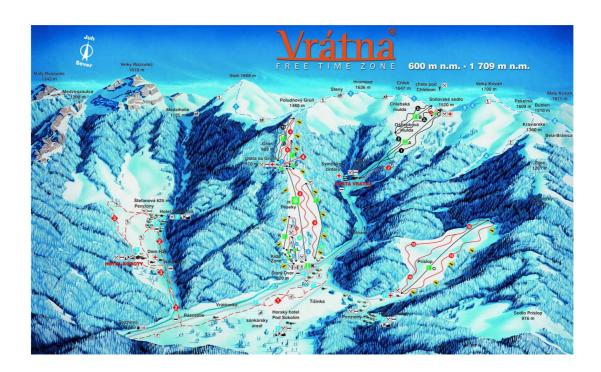

#### Location of the Course

Name of the slope: Paseky
Length: 620m
vertical drop: 190m
Homologation No:: 1780/31/82