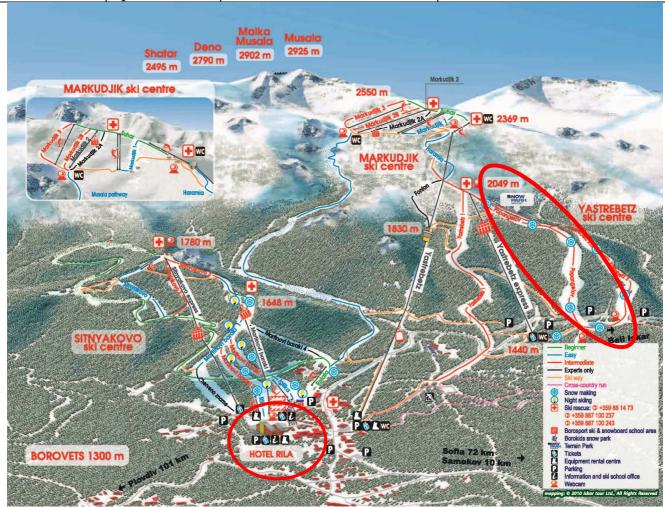

#### 4. COURSE:

Petar Popangelov (Yastrebetz 2) - Hom. No: 8678/11/07, 8679/11/07

#### 9. FIRST TEAM CAPTAINS' MEETING:

Wednesday 30.01.2013, 19:00h, Hotel Rila

#### 12. ACCOMMODATION:

Rila Hotel\*\*\*\* - www.rilaborovets.com
 Please, see the offer below