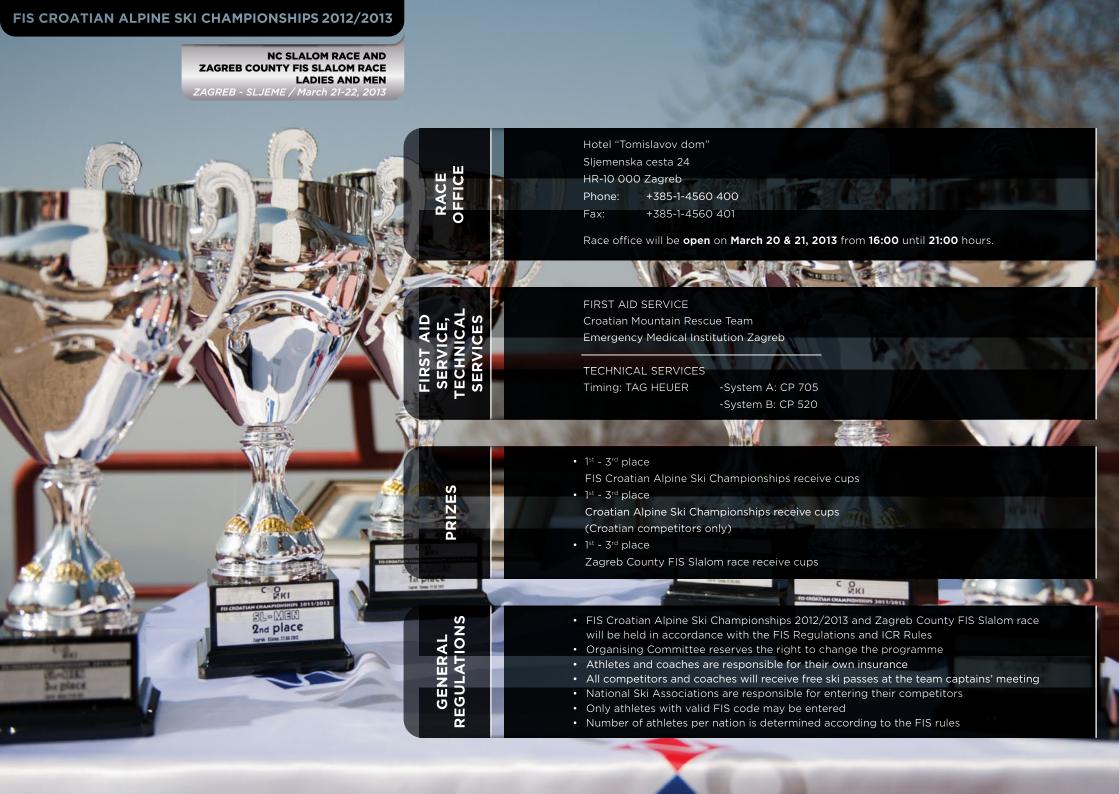

FIS CROATIAN ALPINE SKI CHAMPIONSHIPS 2012/2013

**NC SLALOM RACE AND ZAGREB COUNTY FIS SLALOM RACE LADIES AND MEN** ZAGREB - SLJEME / March 21-22, 2013