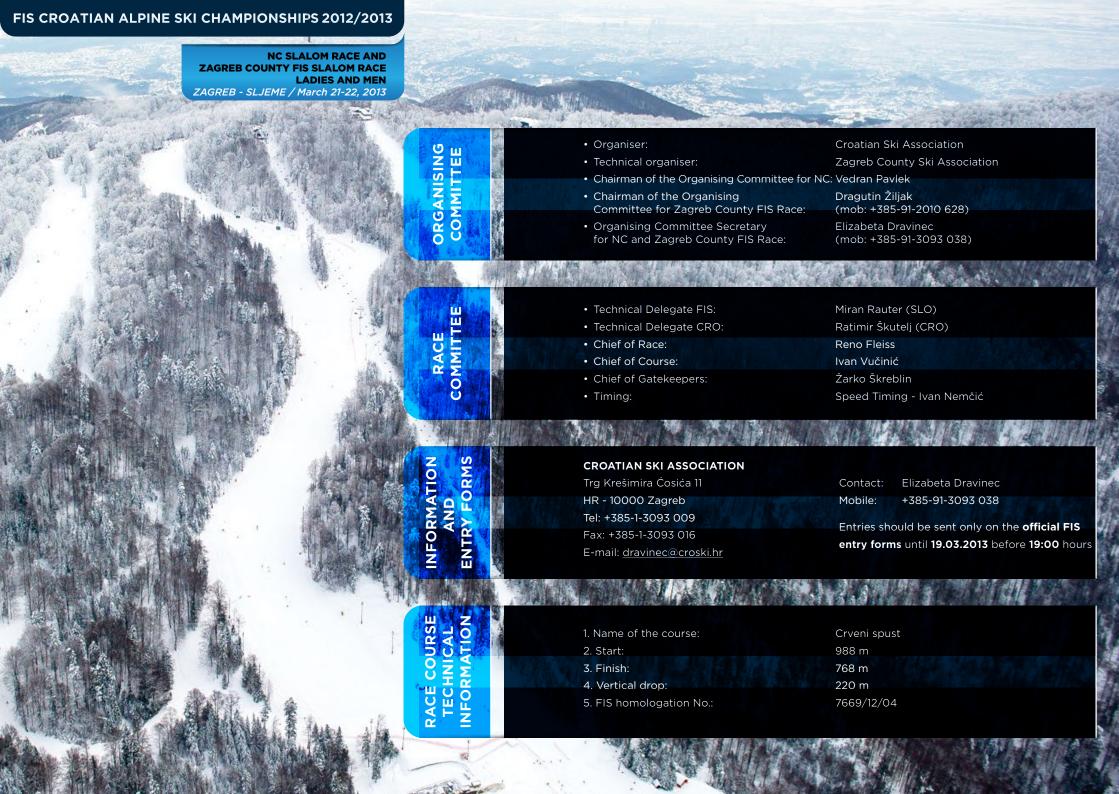

FIS CROATIAN ALPINE SKI CHAMPIONSHIPS 2012/2013

**NC SLALOM RACE AND ZAGREB COUNTY FIS SLALOM RACE LADIES AND MEN** ZAGREB - SLJEME / March 21-22, 2013