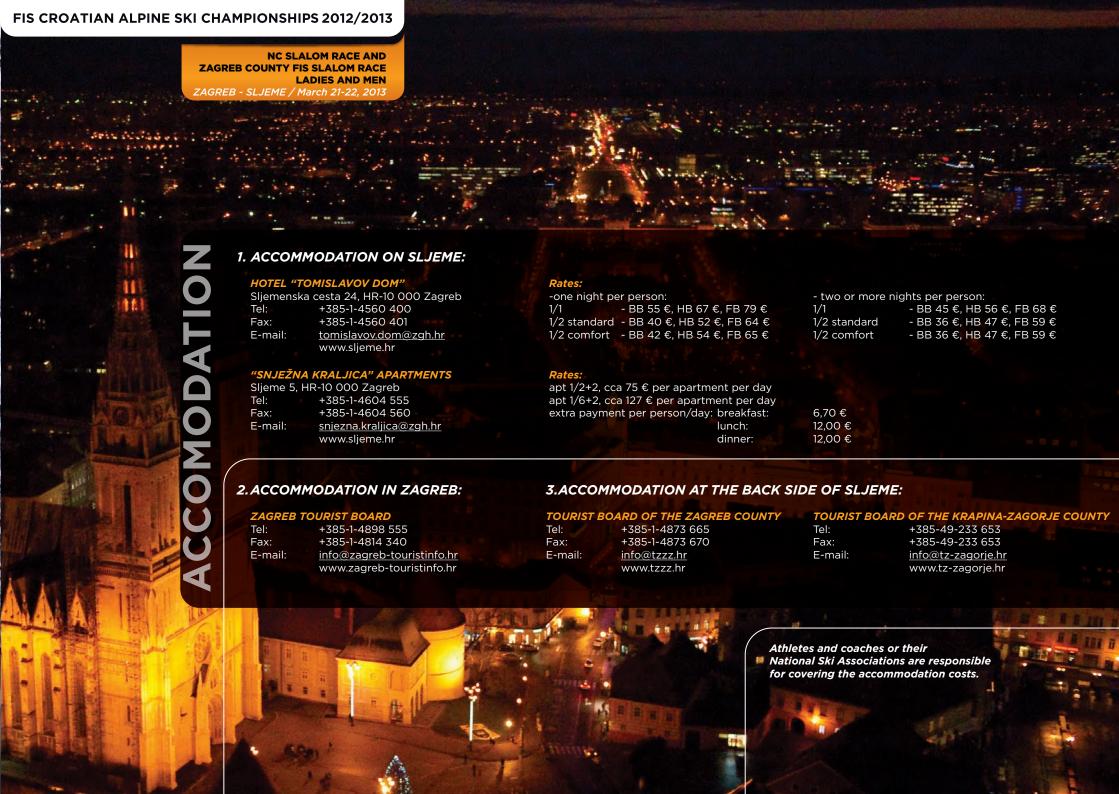

FIS CROATIAN ALPINE SKI CHAMPIONSHIPS 2012/2013

**NC SLALOM RACE AND ZAGREB COUNTY FIS SLALOM RACE LADIES AND MEN** ZAGREB - SLJEME / March 21-22, 2013