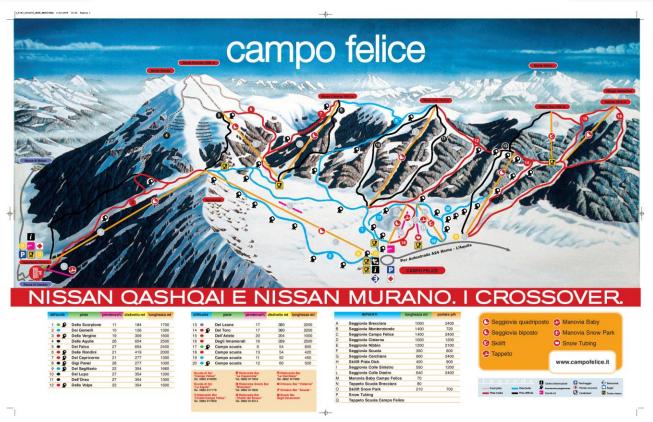

arriving at Campo Felice each athlete will be given a voucher to be delivered to the hotel.

These are the hotel affiliated:

HOTEL CALDORA \*\*\* - Rocca di Mezzo

HOTEL CRISTALL - Rocca di Cambio

HOTEL IL NARCISO BLU \*\*\* - Rocca di Cambio

GRAND HOTEL DELLE ROCCHE \*\*\*\* - Rocca di Mezzo

LA POSADA DEL COLLE – Rocca di Mezzo

RIFUGIO ALANTINO \*\*\* - Campo Felice - Lucoli

**HOTEL TUTTOSPORT** \*\*\* - Lucoli

RESORT GINEPRO D'ABRUZZO \*\*\* - Casamaina di Lucoli

All the guest of that hotels could enjoy half board treatment and of the use of ski-room. In addition a dedicated secretarial staff will be at disposal of participants for any clarification or information and also for the delivery of the vip and press pass as well as the athletes and coach pass.







## THE TRACKS





# www.campofelice.it

















# **CONTACTS**ASD SCI CLUB ORSELLO



Internet: www.scicluborsello.it

E-mail: info@scicluborsello.it

Office: Via Montasio, 81 – 00141 Roma

Phone: +39.06.8174510

Fax: +39.06.8174537