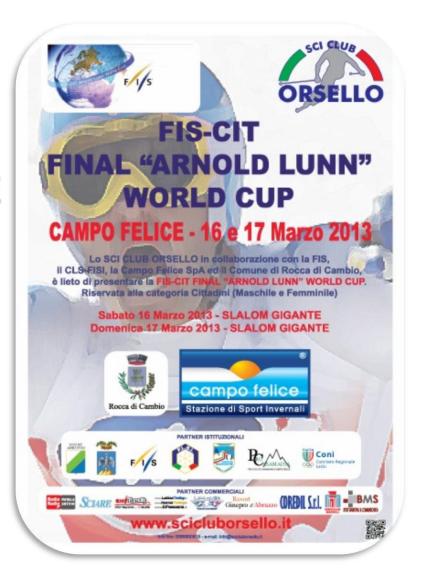

# FIS – CIT FINAL "ARNOLD LUNN" WOLD CUP

CAMPO FELICE 16 and 17 March 2013

The Ski Club Orsello, in collaboration with the CLS-FIS, the BMS Srl, and Campo Felice SpA, is pleased to announce the FIS CIT ARNOLD LUNN FINAL WORLD CUP 2013 - Category Citizens:

#### CAMPO FELICE - 16 and 17 MARCH 2013.

The location technique is identified to host the races is HAPPY CAMP, located in the Province of L'Aquila, only 70 km. from the center of Rome, able to offer both excellent and fast movements thanks to the direct connection to the A24 which, Ski Resort a very high standard with modern facilities, artificial snow and a good hotel's receptivity.