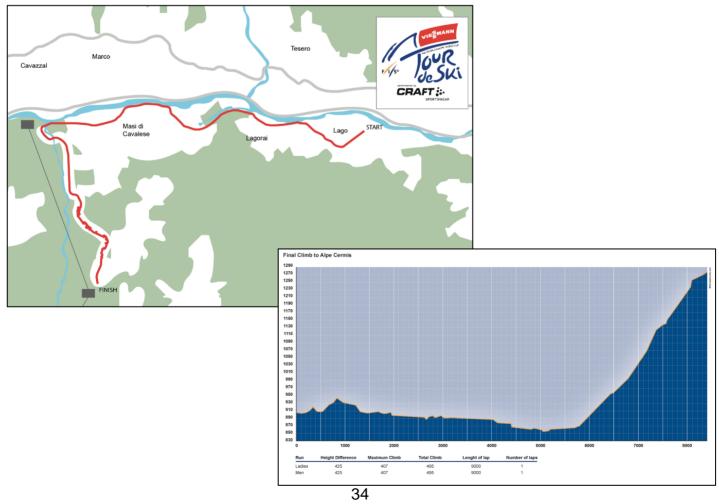

ement:
  - Payment for the entire Tour de Ski on Friday 04/01/2013 at the Cross-Country Stadium at 18:00
  - All payments will be done by bank transfer

#### 6. Waxing facilities (World Cup Rules Art. 14)

- Wax cabins: available from 04/01/2013 at 08:00
- The athletes village will be the same as for the FIS Nordic Ski World Championships

## 7. Regulations of radio equipment

• The import, export and the operation of radio equipment in Italy is regulated by national law. Permits for the use of radio transmission equipment must be requested according to national specifications.

## 8. Regulations of Visa

- Please check with your embassy if you need a visa for Italy.
- For an official letter of invitation, please send a request to cristina.bellante@fiemme2013.com

# 9. Maps and Courses