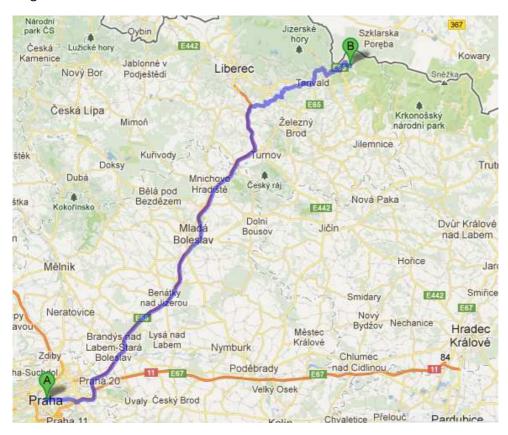

shall do so at their own risk. The Organizing Committee, the resort corporations, FIS, sponsors and suppliers, their agents, employees and volunteers shall not be held responsible for any losses or injuries incurred or suffered by any athlete, official or other person in conjunction with the organization or staging of the event. All participants are urged not to be negligent in safeguarding their personal belongings at all times. The aforementioned parties will take no responsibility for missing belongings.































### **ACCIDENT/INSURANCE**

All competitors must have their own medical insurance. The Organizing Committee declines all liability for any accident of equipment damaged during trainings and competition.

### **Road description**

#### Prague - Harrachov



































#### Harrachov



Ski areal – the competition venue

































### The course

































SX

# Schedule AUDI FIS Ski Cross World Cup Harrachov CZE

FS

| Thu | ırsday, Fe | bruary 21 | , 2013   |                                 |          |  |
|-----|------------|-----------|----------|---------------------------------|----------|--|
|     | Start      | Finish    | Duration | Event                           | Location |  |
| SX  | 20:00 -    | 20:45     | 0:45     | Ski Cross Team Captains Meeting | 0        |  |

| -  | Start |   | Finish | Duration | Event                                | Location |
|----|-------|---|--------|----------|--------------------------------------|----------|
| sx | 10:00 | • | 10:3