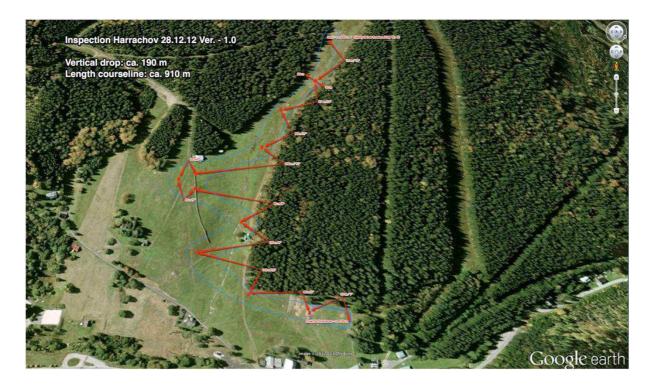

and volunteers shall not be held responsible for any losses or injuries incurred or suffered by any athlete, official or other person in conjunction with the organization or staging of the event. All participants are urged not to be negligent in safeguarding their personal belongings at all times. The aforementioned parties will take no responsibility for missing belongings.































### **ACCIDENT/INSURANCE**

All competitors must have their own medical insurance. The Organizing Committee declines all liability for any accident of equipment damaged during trainings and competition.

### **Road description**

#### Prague - Harrachov



































#### Harrachov



Ski areal – the competition venue

































### The course

































SX

# Schedule AUDI FIS Ski Cross World Cup Harrachov CZE

FS

| Thu | ırsday, Fe | bruary 21 | , 2013   |                                 |          |  |
|-----|------------|-----------|----------|---------------------------------|----------|--|
|     | Start      | Finish    | Duration | Event                           | Location |  |
| SX  | 20:00 -    | 20:45     | 0:45     | Ski Cross Team Captains Meeting | 0        |  |

| -  | Start |   | Finish | Duration | Event                                | Location |
|----|-------|---|--------|----------|--------------------------------------|----------|
| sx | 10:00 | • | 10:30  | 0:30     | Ski Cross Inspection Group 1         |          |
|    | 10:30 | - | 10:45  | 0:15     | Course Preparation