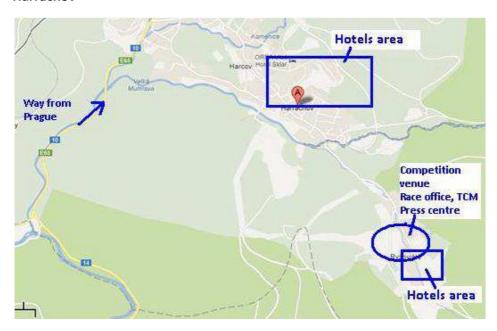

### **Road description**

#### Prague - Harrachov

#### Harrachov

Ski areal – the competition venue