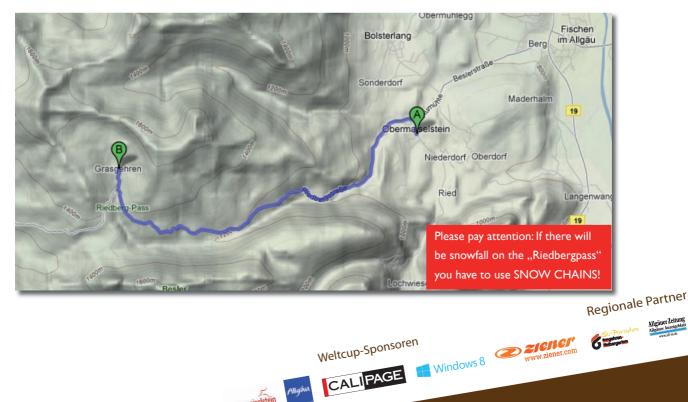

#### Obermaiselstein / Allgäu - Grasgehren

WORLD CUP

Allgiau

ObermaiseStein Destroite discourse

Allgäuer Zeitung Allgäuer Anzeigeblat

AUDI FIS Ski Cross Weltcup Grasgehren/Obermaiselstein Skisport- und Veranstaltungs GmbH Am Faltenbach 27 D-87561 Oberstdorf Telefon: +49 (0) 83 22 / 80 90-300 Telefax: +49 (0) 83 22 / 80 90-301 Mail: info@skicrossweltcup.de