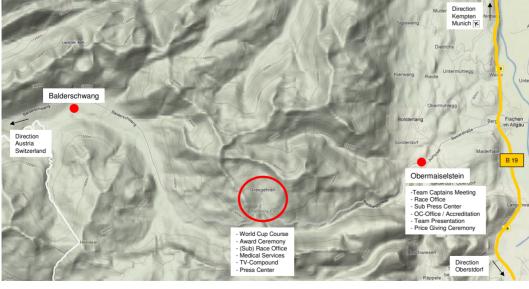

## **Road description**

Munich - Obermaiselstein / Allgäu

#### Obermaiselstein / Allgäu - Grasgehren

WORLD CUP

Allgiau

ObermaiseStein Destroite discourse

Allgäuer Zeitung Allgäuer Anzeigeblat

AUDI FIS Ski Cross Weltcup Grasgehren/Obermaiselstein Skisport- und Veranstaltungs GmbH Am Faltenbach 27 D-87561 Oberstdorf Telefon: +49 (0) 83 22 / 80 90-300 Telefax: +49 (0) 83 22 / 80 90-301 Mail: info@skicrossweltcup.de