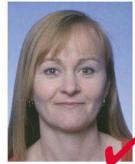

### 2. Requirements for the person's position in the photograph:

- The subject of the photograph should be facing forward, with eyes open and mouth closed. He or she should have a neutral expression and the face should be fully in focus.
- There should be no more than one person in the photograph. The back of a chair or children's toys should not be in the shot.
- The background should be a single color. Up to 18% grey or light blue is recommended for the background color. Yellow, red, or otherwise colored lighting is not permitted.
- The face should be lit evenly. The face and eyes should be visible and free from shadows. There should be no dark spots on the photograph. The photograph should not show the person with "red-eye".
- People whose religious beliefs require that they may not show themselves in public without their head covered (for whom wearing headwear at all times is a compulsory part of their culture or religion), may be shown in the photograph with headwear as long as this does not obstruct the face, if the person is also shown wearing headwear in the photograph in his or her passport.
- People who usually wear glasses, may be shown wearing glasses in the photograph, as long as these do not have tinted lenses. The glasses should be clean and transparent (with no marks), and the eyes should be clearly visible. The frames of the glasses should not obstruct the eyes. There should be no flash reflection off the glasses.
- Bandages covering the eyes are only permitted for medical reasons, if the person is shown with a bandage in the photograph in his or her passport.
- The color image may not be edited to improve its appearance.