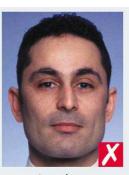

### 2. Requirements for the person's position in the photograph:

- The subject of the photograph should be facing forward, with eyes open and mouth closed. He or she should have a neutral expression and the face should be fully in focus.
- There should be no more than one person in the photograph. The back of a chair or children's toys should not be in the shot.
- The background should be a single color. Up to 18% grey or light blue is recommended for the background color. Yellow, red, or otherwise colored lighting is not permitted.
- The face should be lit evenly. The face and eyes should be visible and free from shadows. There should be no dark spots on the photograph. The photograph should not show the person with "red-eye".
- People whose religious beliefs require that they may not show themselves in public without their head covered (for whom wearing headwear at all times is a compulsory part of their culture or religion), may be shown in the photograph with headwear as long as this does not obstruct the face, if the person is also shown wearing headwear in the photograph in his or her passport.
- People who usually wear glasses, may be shown wearing glasses in the photograph, as long as these do not have tinted lenses. The glasses should be clean and transparent (with no marks), and the eyes should be clearly visible. The frames of the glasses should not obstruct the eyes. There should be no flash reflection off the glasses.
- Bandages covering the eyes are only permitted for medical reasons, if the person is shown with a bandage in the photograph in his or her passport.
- The color image may not be edited to improve its appearance.

### Photograph examples

too close

too far away

too light

X

X

looking away

too dark