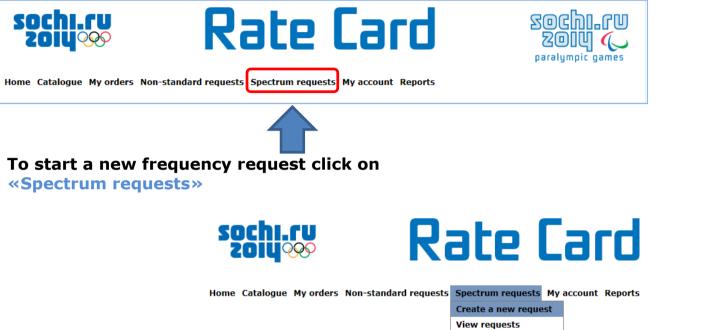

## **Radio Frequency**

The 2014 Olympic and Paralympic Winter Games will dramatically increase demand on radio frequency spectrum as there will be over 2,000 additional radio frequency devices that will require licensing and coordination during the Games. In preparation for the increased demand, all participants of Test events 2012-2013 are required to go through the radio equipment application and validation process as described in the following enclosed documents:

- 1. Spectrum management check list (steps to getting Licensed Radio Frequency in .doc)
- 2. Registration in Rate Card (instruction how to register in .ppt)
- 3. Instruction on how to apply for spectrum using the Rate Card (in .ppt)