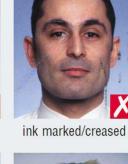

### Photograph examples

too close

too far away

too light

X

X

looking away

too dark

washed out colour

hair across eyes

eyes closed

busy background

flash reflection on skin

redeye

X

shadows behind head