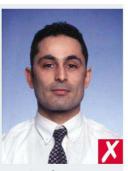

### 2. Requirements for the person's position in the photograph:

- The subject of the photograph should be facing forward, with eyes open and mouth closed. He or she should have a neutral expression and the face should be fully in focus.
- There should be no more than one person in the photograph. The back of a chair or children's toys should not be in the shot.
- The background should be a single color. Up to 18% grey or light blue is recommended for the background color. Yellow, red, or otherwise colored lighting is not permitted.
- The face should be lit evenly. The face and eyes should be visible and free from shadows. There should be no dark spots on the photograph. The photograph should not show the person with "red-eye".
- People whose religious beliefs require that they may not show themselves in public without their head covered (for whom wearing headwear at all times is a compulsory part of their culture or religion), may be shown in the photograph with headwear as long as this does not obstruct the face, if the person is also shown wearing headwear in the photograph in his or her passport.
- People who usually wear glasses, may be shown wearing glasses in the photograph, as long as these do not have tinted lenses. The glasses should be clean and transparent (with no marks), and the eyes should be clearly visible. The frames of the glasses should not obstruct the eyes. There should be no flash reflection off the glasses.
- Bandages covering the eyes are only permitted for medical reasons, if the person is shown with a bandage in the photograph in his or her passport.
- The color image may not be edited to improve its appearance.

washed out colour

hair across eyes

eyes closed

busy background

flash reflection on skin

redeye

X

shadows behind head

shadows across face

dark tinted lenses

flash reflection on lenses

frames covering eyes

frames too heavy

wearing a hat

wearing a cap

face covered