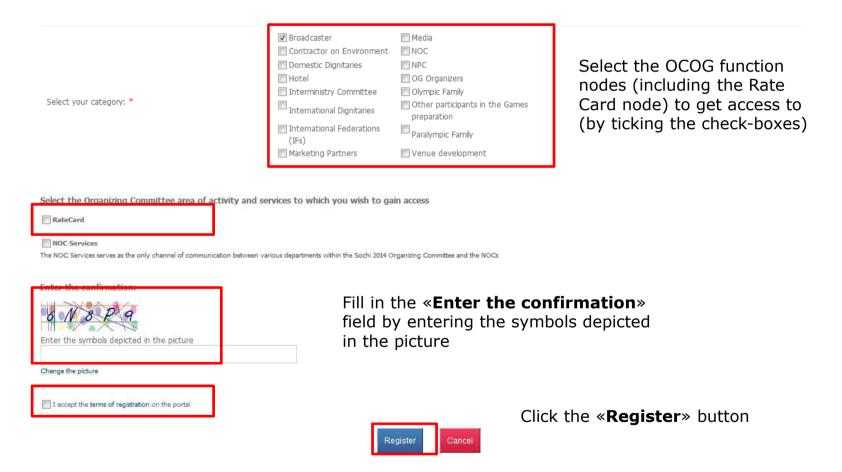

- 1. Spectrum management check list (steps to getting Licensed Radio Frequency in .doc)
- 2. Registration in Rate Card (instruction how to register in .ppt)
- 3. Instruction on how to apply for spectrum using the Rate Card (in .ppt)