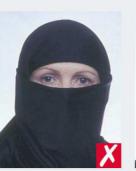

shadows across face

dark tinted lenses

flash reflection on lenses

frames covering eyes

frames too heavy

wearing a hat

wearing a cap

face covered