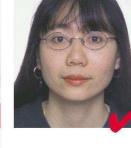

### 2. Requirements for the person's position in the photograph:

- The subject of the photograph should be facing forward, with eyes open and mouth closed. He or she should have a neutral expression and the face should be fully in focus.
- There should be no more than one person in the photograph. The back of a chair or children's toys should not be in the shot.
- The background should be a single color. Up to 18% grey or light blue is recommended for the background color. Yellow, red, or otherwise colored lighting is not permitted.
- The face should be lit evenly. The face and eyes should be visible and free from shadows. There should be no dark spots on the photograph. The photograph should not show the person with "red-eye".
- People whose religious beliefs require that they may not show themselves in public without their head covered (for whom wearing headwear at all times is a compulsory part of their culture or religion), may be shown in the photograph with headwear as long as this does not obstruct the face, if the person is also shown wearing headwear in the photograph in his or her passport.
- People who usually wear glasses, may be shown wearing glasses in the photograph, as long as these do not have tinted lenses. The glasses should be clean and transparent (with no marks), and the eyes should be clearly visible. The frames of the glasses should not obstruct the eyes. There should be no flash reflection off the glasses.
- Bandages covering the eyes are only permitted for medical reasons, if the person is shown with a bandage in the photograph in his or her passport.
- The color image may not be edited to improve its appearance.