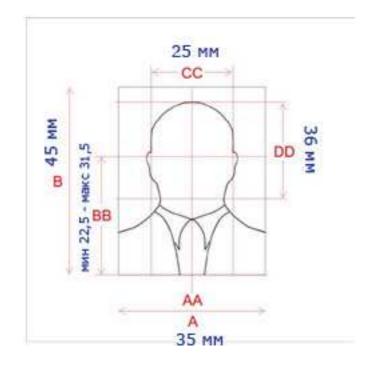

# Photograph requirements for Identity and Accreditation Cards

Passport photographs for Test events 2012-2013 Accreditation Cards (hereinafter - accreditation ID cards) should meet the following requirements:

- 1. A color passport photograph.
- 2. To upload onto the Accreditation system of ANO "Organizing Committee "Sochi 2014", the photograph should be in .jpg, .jpeg, .gif, .png or .bmp format, maximum file size 512Kb, minimum image size 420 pixels wide by 525 pixels high.
- 3. The size of the photograph on the front of the Identity and Accreditation Card will be at least 35x45mm, the photograph on the back will be 0.7 times this size, at least 24.5x31.5mm.
- 4. The photograph should be no more than six months old.

#### 1. Key parameters for passport photographs:

Template

- A (35mm) width of image;
- B (45mm) height of image;
- AA imaginary vertical line marking the centre of the image;
- BB (22.5-31.5mm) distance from the edge of the image to the centre of the eyes;
- CC (min. 25mm) width of the head;
- DD (min. 36mm) height of the head.