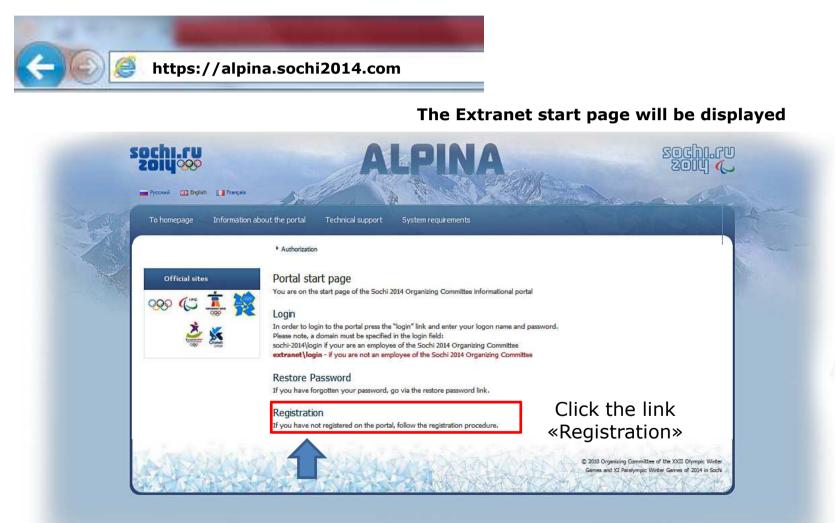

## **Entries – Registration (FIS Online Registration System)**

Entries will be accepted from National Ski Associations following FIS quotas and rules. Please submit the anticipated number of your competition team (including competitors and officials). Please provide the names of participants if possible at this time.

The final number of your competition team (including competitors and officials) and the names of participants must be submitted to the organizing committee.

Access to the online registration system is accessed through the FIS Homepage <u>http://www.fis-ski.com/</u> "Member Section".