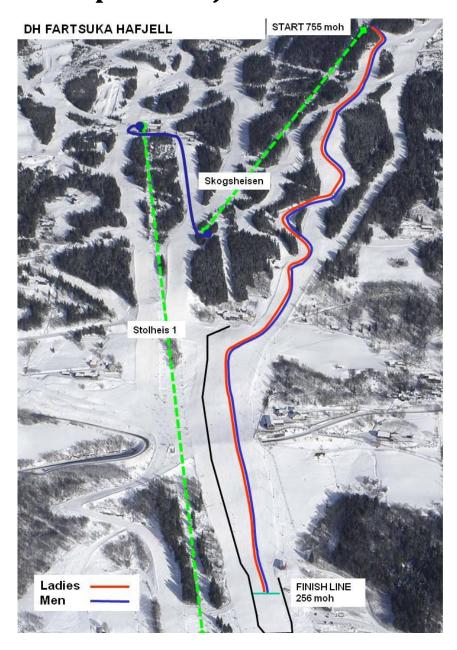

## Invitation **DNB Cup FIS Hafjell Fartsuka 2014.**

Lillehammer Skiklub and the Norwegian Ski Federation are pleased to invite for FIS races including 1 Downhill, 1 Super Combine and 2x Super G in the period from 3<sup>rd</sup> - 7th of February 2014.

Chief of SC/SG course:

Chief of timing: Tor Hauan <u>to-hauan@online.no</u>

Norwegian Ski Federation representative: Magnus Sandnes

FIS TD: David Hansson, SWE

Technical homologation numbers: DH 11077/11/13

SG 11078/11/13 SL/SC 9905/12/10

**Accommodation:** Please contact our partners:

Tlf: +47 61 24 90 00