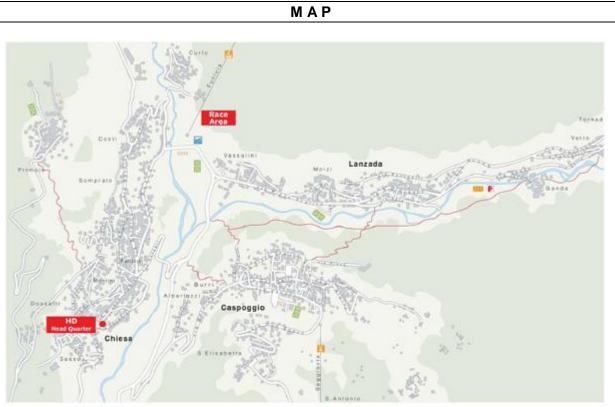

FIS Europa Cup Freestyle Ski Valmalenco - Italy

HD Media Center Accreditation Race office Team Captains' Meeting

Ufficio di Sondrio Via Tonale, 13 23100 Sondrio Tel. +39 0342 219246 Fax. +39 0342 573472 E-mail: <u>info@sondrioevalmalenco.it</u>

Ufficio della Valmalenco Località Vassalini 23023 Chiesa Valmalenco E-mail: <u>info@sondrioevalmalenco.it</u> Tel. +39 0342 451150 Fax. +39 0342 454514