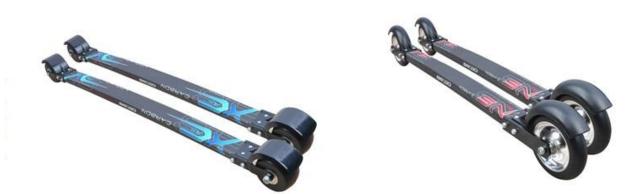

### **COMPETITION RULES:**

- FIS Rollerski World Cup and World Championships Rules 2015
- Guidelines for Rollerski Equipment Specification and Control
- FIS ICR Rollerski (art. 396 Edition 2015)
- Sprint Finals will be organized with top 16 from qualification and with 4 athletes in a heat.
- For Prologue and Pursuit\_OC will provide rollerskis. Rollerski brand: <u>Ski\*go</u> (Sweden).
- Winners of Prologue & Pursuit will receive 50 World Cup points for each competition separate.
- All rollerskis will be marked. Draw of rollerskis will be done during TC meeting on Thursday, 23rd July
- Wheel material rubber with hardness 70A (+/- 2). Frame material: carbon.
- Classic rollerskis: length: 78cm, weight: 900g; Free technique rollerskis: length: 61cm, weight: 800g/st