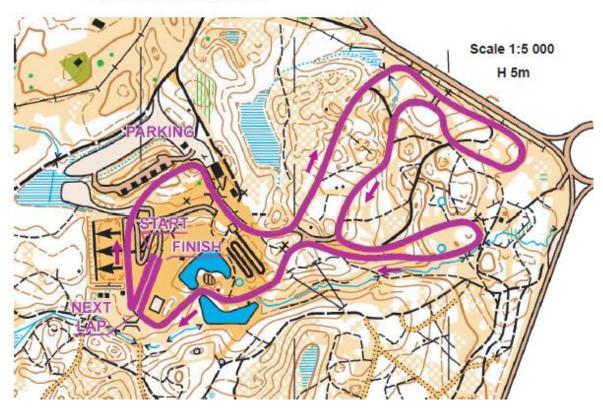

### Prologue and Pursuit course

Name of organizer: Sport club "Madona" Name of the course: Smecersils, Madona (LAT) Competition distance: 2,5km

**INFOSKI.LV** 

11/1/1/1/