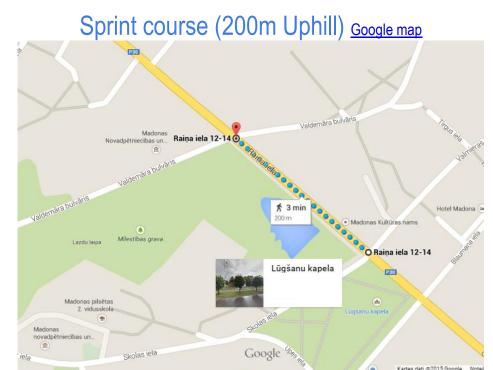

0:00Sunday:8:30-14:00

### **COMPETITION RULES:**

- FIS Rollerski World Cup and World Championships Rules 2015
- Guidelines for Rollerski Equipment Specification and Control
- FIS ICR Rollerski (art. 396 Edition 2015)
- Sprint Finals will be organized with top 16 from qualification and with 4 athletes in a heat.
- For Prologue and Pursuit\_OC will provide rollerskis. Rollerski brand: <u>Ski\*go</u> (Sweden).
- Winners of Prologue & Pursuit will receive 50 World Cup points for each competition separate.
- All rollerskis will be marked. Draw of rollerskis will be done during TC meeting on Thursday, 23rd July
- Wheel material rubber with hardness 70A (+/- 2). Frame material: carbon.
- Classic rollerskis: length: 78cm, weight: 900g; Free technique rollerskis: length: 61cm, weight: 800g/st





Sprint course (street view)







11/1/1/1/1/

### Prologue and Pursuit course

Name of organizer: Sport club "Madona" Name of the course: Smecersils, Madona (LAT) Competition distance: 2,5km







**INFOSKI.LV** 



11/1/1/1/

### **ADDITION INFO:**

- Live competition results will be available on <u>www.smeceressils.lv</u> as well as on <u>http://data.fis-ski.com/cross-country/live-timing.html</u>
- Race office has free WI-FI internet access. There will be 2 standalone PC available for visitors.







**INFOSKI.LV**