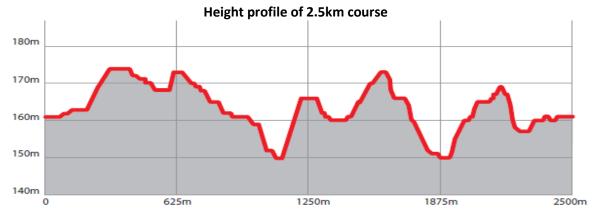

### Prologue and Pursuit course

Name of organizer: Sport club "Madona" Name of the course: Smecersils, Madona (LAT) Competition distance: 2,5km

**INFOSKI.LV** 

11/1/1/1/