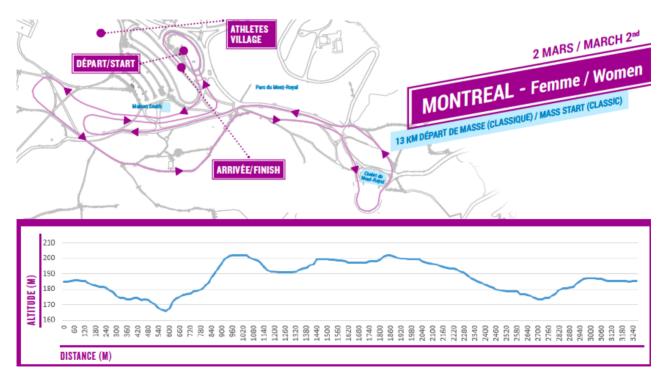

l near the venue) www.fairmont.com/queen-elizabeth-montreal/
    - Double Occupancy \$165 CAD (125 CHF)
    - Single Occupancy \$240 CAD
  - o Price for additional single rooms outside of the quota: \$275 CAD

### 3. Transport

• Local shuttle service between the host hotel and the venue will be available. Schedule to be posted.

 Montreal to Quebec City: After the races, the OC will coordinate a shuttle bus service from the venue to Quebec City for athletes and team officials within the quota. (It will be possible to purchase additional shuttle service outside of the quota) Schedule to be posted on the event website.

# 4. Waxing facilities (World Cup Rules Art. 14)

Wax cabins: available from Tuesday 01/03/2016, 16:00 to 21:00, Wednesday 02/03/2016 from 07:00

### 5. Maps and Courses