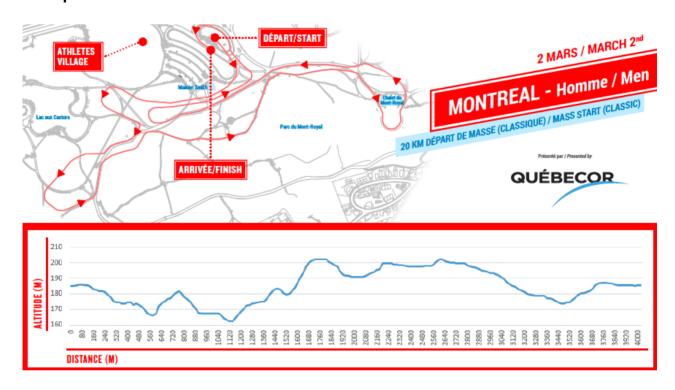

tel near the venue) www.fairmont.com/queen-elizabeth-montreal/
    - Double Occupancy \$165 CAD (125 CHF)
    - Single Occupancy \$240 CAD
  - o Price for additional single rooms outside of the quota: \$275 CAD

### 3. Transport

• Local shuttle service between the host hotel and the venue will be available. Schedule to be posted.

 Montreal to Quebec City: After the races, the OC will coordinate a shuttle bus service from the venue to Quebec City for athletes and team officials within the quota. (It will be possible to purchase additional shuttle service outside of the quota) Schedule to be posted on the event website.

# 4. Waxing facilities (World Cup Rules Art. 14)

Wax cabins: available from Tuesday 01/03/2016, 16:00 to 21:00, Wednesday 02/03/2016 from 07:00

### 5. Maps and Courses