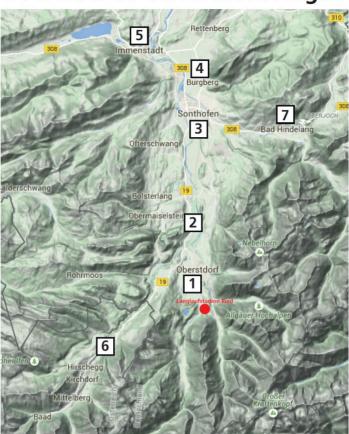

# Overview of Oberstdorf/Allgäu

#### 1 OBERSTDORF

Alpenhotel Oberstdorf \*\*\*\*, Falkenstraße 15, 87561 Oberstdorf/Tiefenbach Allgäuer Bergbad, Jauchen 17, 87561 Oberstdorf
Hotel garni Regina \*\*, Metzgerstraße 7, 87561 Oberstdorf
Hotel Sascha's Kachelofen \*\*\*, Kirchstraße 3, 87561 Oberstdorf
Hotel Waldesruhe \*\*\*<sup>S</sup>, Alte Walserstraße 20, 87561 Oberstdorf
Hotel Wittelsbacher Hof \*\*\*\*, Prinzenstraße 24, 87561 Oberstdorf

- 2 FISCHEN
  - Hotel Forellenbach \*\*\*\* Mühlenstraße 4 1/2, 87538 Fischen
    Hotel Sonnenbichl \*\*\*\*, Sägestraße 19, 87538 Fischen-Langenwang
- 3 SONTHOFEN

Hotel Bauer, Hans-Böckler-Str. 86, 87527 Sonthofen Hotel Hirsch, Hirschstraße 2, 87527 Sonthofen Hotel Schwäbele Eck, Hindelanger Str. 9, 87527 Sonthofen Hotel Traube, Grüntenstraße 11, 87527 Sonthofen

- 4 BURGBERG
  Hotel zum Grüntenblick, Agathazell 8, 87575 Burgberg
- [5] IMMENSTADT

  Hotel garni Goldener Adler, Am Marienplatz 14, 87509 Immenstadt

  Hotel Krone, Rottachbergstraße 1, 87509 Immenstadt-Stein
- 6 RIEZLERN

  Hotel Alpensonne \*\*\*, Eggstraße 27, A-6991 Riezlern

  Kleines Berghotel, Westeggweg 6, A 6991 Riezlern
- HINDELANG
  Hotel garni Malerwinkl \*\*\*, Heulandweg 2, 87541 Bad Hindelang
  Hotel Prinz-Luitpold-Bad \*\*\*\*, Andreas-Gross-Str. 7, 87541 Bad Hindelang
  Hotel garni Sonnenbichl, Schindackerweg 1, 87541 Bad Hindelang