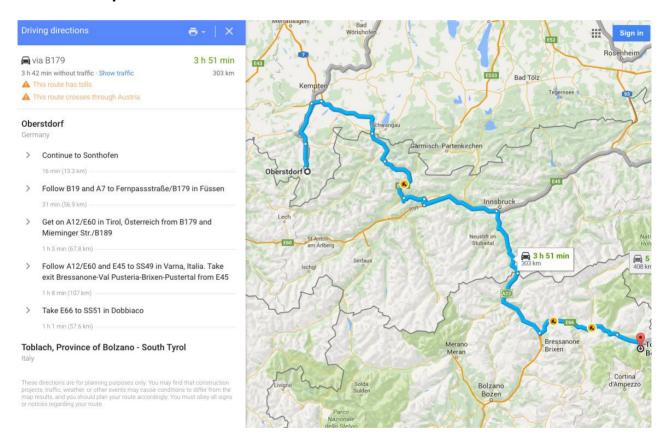

# 12. Road maps

Attention – for trucks: Please note that the 6<sup>th</sup> January is a holiday day (same as a Sunday) where you need a truck driving permission. Please check that you have permission from Germany, Austria and South Tirol