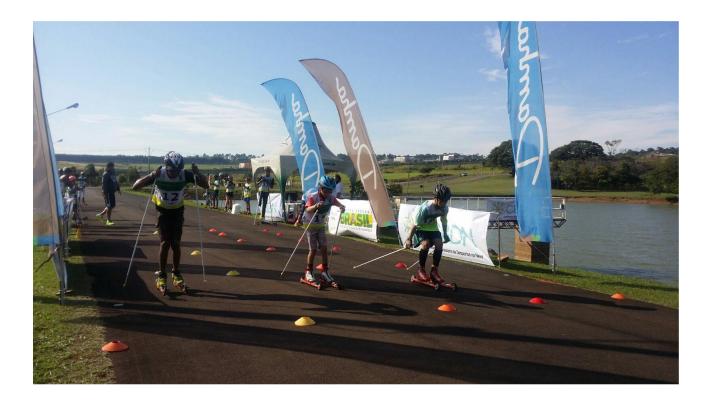

## INVITATION FIS BRAZILIAN ROLLERSKI CIRCUIT



# SÃO CARLOS (BRAZIL) 2015

# 01-02 NOV 2015















## FIS BRAZILIAN ROLLERSKI CIRCUIT SÃO CARLOS (BRAZIL) 2015

### **OFFICIAL INVITATION**

#### WELCOME!

CBDN - Brazilian Snow Sports Federation and Damha Ecosports Park wishes a warm welcome to all National and International Cross Country competitors to this year Brazilian Rollerski Circuit, October 30<sup>th</sup> - November 2<sup>nd</sup>, 2015.

All competitions will be FIS sanctioned events, entries will only be accepted from FIS National Ski & Snowboard Associations and must be submitted to the Registration Office on official FIS Entry Forms via e-mail according to FIS rules to caio.freixeda@cbdn.org.br

Only competitors with an active FIS Code are allowed to participate in FIS Rollerski races (please check with your Natio