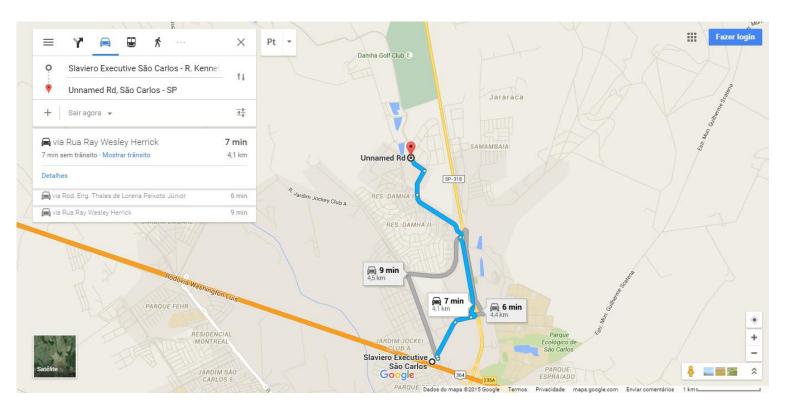

São Carlos (by car)
- Annex B From VCP International Airport to Hotel Slaviero in São Carlos (by car)
- Annex C From GRU Airport to Bus Station Rodoviaria Tiete São Carlos (by bus)
- Annex D From Slaviero Hotel to Competition Venue
- Annex E FIS decision on rollerski points

#### ANNEX A

#### To get from GRU International Airport to São Carlos (Slavieiro Hotel) by Car

















#### ANNEX B

From VCP International Airport to São Carlos (Slavieiro Hotel) by Car

















#### ANNEX C

At the GRU International Airport buy a ticket at the Airport Bus Service desk to Rodoviaria Tiete. You can buy it online at <a href="https://www.airportbusservice.com.br">www.airportbusservice.com.br</a>























#### ANNEX D

#### From Slaviero Hotel to Competition Venue by car

















### WELCOME TO BRASIL!