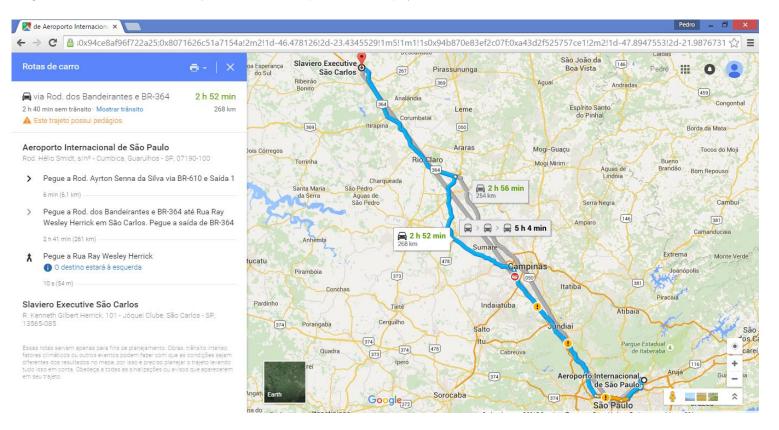

#### From airport to São Carlos

By car

Nearest international airports are Viracopos-VCP (170km from São Carlos) and Guarulhos-GRU (265km from São Carlos). Highways "Rodovia dos Bandeirantes" (SP-348) and "Rodovia Washington Luís" (SP-310) should be taken to reach São Carlos. (Annex A and B). Cars could be rental both in Guarulhos and Viracopos

#### ANNEX A

#### To get from GRU International Airport to São Carlos (Slavieiro Hotel) by Car