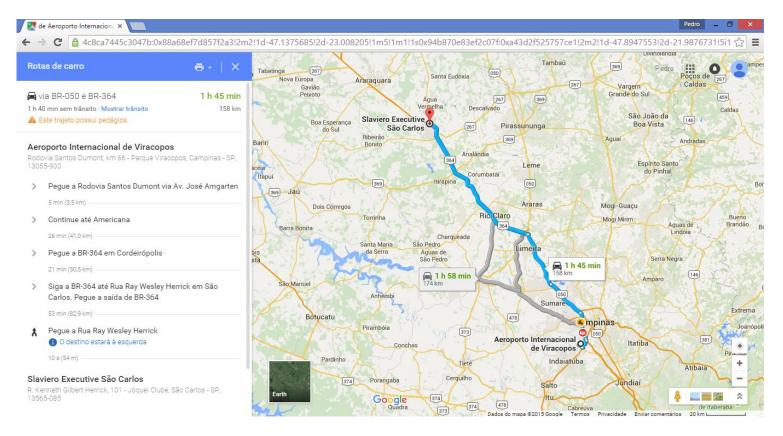

#### From airport to São Carlos

By car

Nearest international airports are Viracopos-VCP (170km from São Carlos) and Guarulhos-GRU (265km from São Carlos). Highways "Rodovia dos Bandeirantes" (SP-348) and "Rodovia Washington Luís" (SP-310) should be taken to reach São Carlos. (Annex A and B). Cars could be rental both in Guarulhos and Viracopos

#### ANNEX B

From VCP International Airport to São Carlos (Slavieiro Hotel) by Car