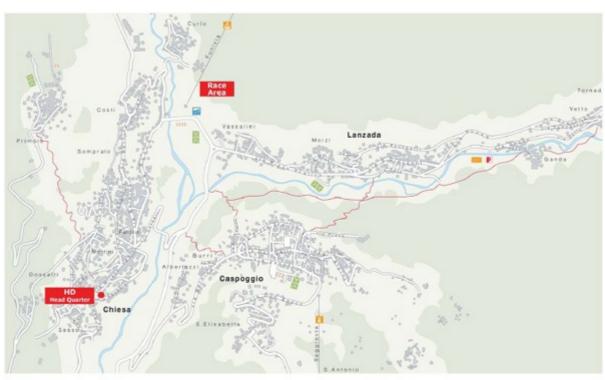

rance.

The Organizing Committee Valmalenco, sponsors, suppliers, their agents and FIS decline any responsibility for accidents, damaged or lost equipment and second and third party claims during the event.

All athletes must have previously signed the "FIS Athletes Declaration" form in order to register.

#### LIABILITY

All athletes, officials and members of the National Association who attend and participate in the event shall do so at their own risk. The Organizing Committee Valmalenco, FIS, sponsors and suppliers, their agents, employers and volunteers shall not be responsible for any losses or injuries incurred or suffered by any athlete, official or other person in conjunction with the organizing or staging of the event.

# FIS Moguls Cup Freestyle Ski Valmalenco - Italy

#### MAP



MD
Media Center
Accreditation
Race office
Team Captains' Meeting