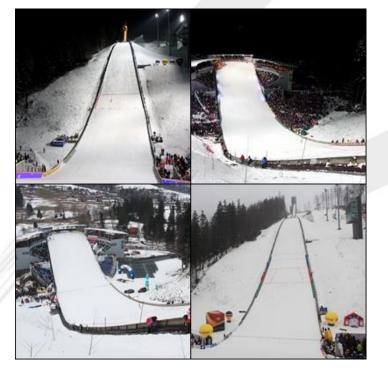

# **VENUE**

Men Ski Jumping competition will take place on Malinka HS 134 Jumping Hill in Wisla