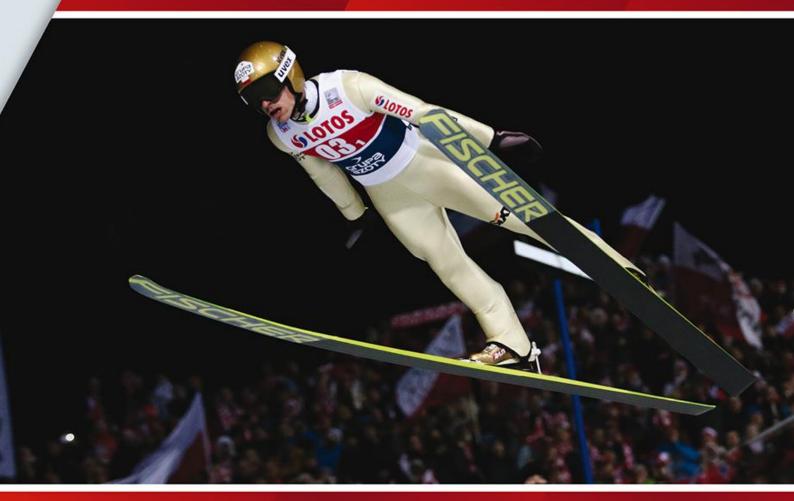

# **VENUE**

Men Ski Jumping competition will take place on Malinka HS 134 Jumping Hill in Wisla