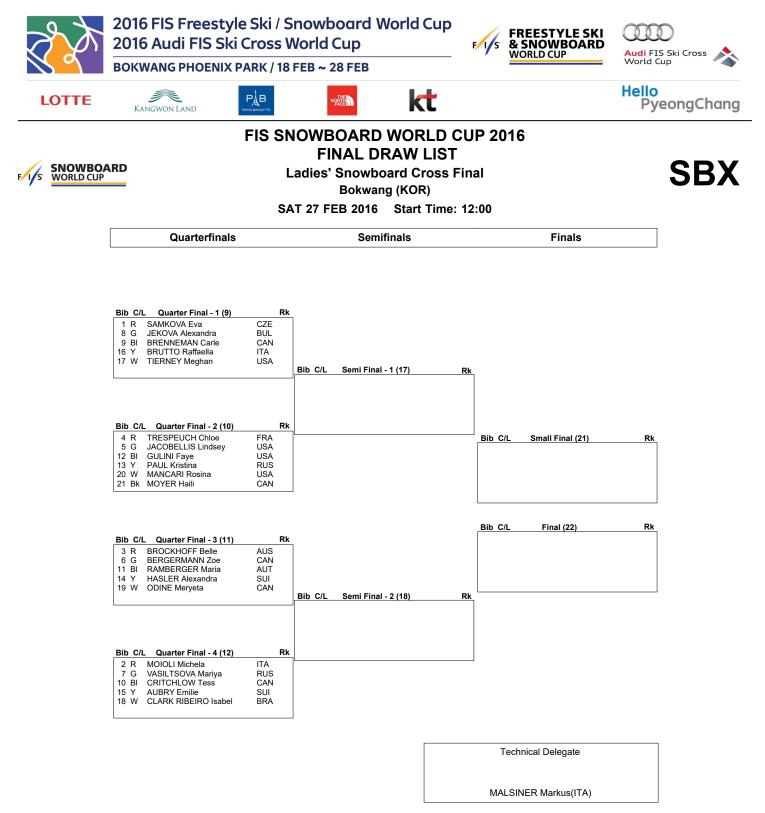

Progression system: The heats for the Finals will be set based on the rank of the top 24 ladies of the seeding ranking. In the Quarterfinals the first three ranked competitors of each heat proceed to the next phase. In the Semifinals the first three ranked competitors of each heat proceed to the Big Final. The 4th to 6th ranked competitors of each heat proceed to the Big Final.

Bibs are assigned based upon seeding results. The competitor with the lowest bib of each heat starts with the red bib, the second lowest with the green, the third with blue, the fourth with yellow, the fifth with white and the sixth with black. The competitors with the lowest bibs choose their starting lane first.