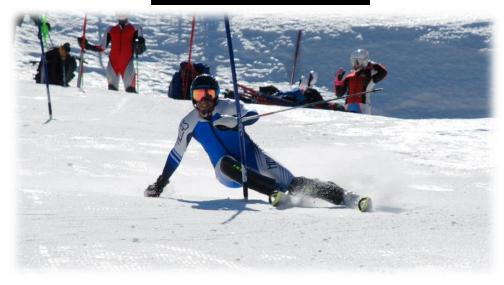

# National Championship F.I.S race

24 – 25 MARCH 2017 VORRAS KAIMAKTSALAN GREECE

1. PLACE: Voras Kaimaktsalan Ski Area, GRE http://kaimaktsalan.gr/

2.DISIPLINES: 24/03/2017 GS (Single Pole) Men & Female

25/03/2017, 2SI National - FIS (Single Pole) Men & Female

#### FRIDAY 24/3/2016

09.45 p.m GS - Ladies 1st Run

10.30 p.m GS - Men 1st Run

12.30 a.m GS - Ladies 2nd Run

13.15 a.m GS - Men 2nd Run

#### **SATURDAY 25/3/2016**

09.00 p.m SLALOM - Men - Ladies 1st Run

11.30 p.m SLALOM - Men - Ladies 2nd Run

13.00 a.m SLALOM - Men Ladies 1st Run

14.15 a.m SLALOM - Men Ladies 2nd Run

Prize giving ceremony: 1(one) hour after the race