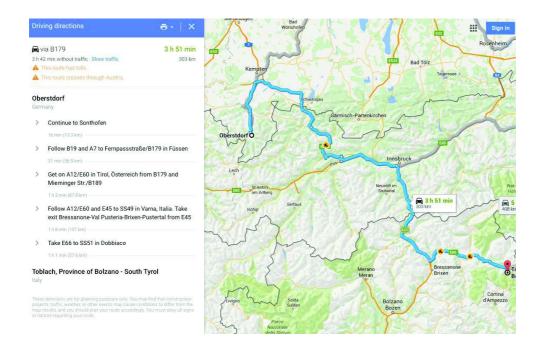

## 11. Road maps

- 87561 Oberstdorf /Germany
- ☐ Start on **B19** (follow signs to Kempten/Sonthofen)
- ☐ Exit on A980 in the direction of Munich/Augsburg/Ulm/Füssen
- ☐ Keep right on the Highway crossing 1-Dreieck Allgäu and follow the signs A7 in direction of Reutte/Tirol/Füssen/Österreich
- ☐ Keep going on Fernpassstraße /B179
- ☐ Keep going on Mieminger Str. /B189
- ☐ Leave the roundabout on first exit (**Kresbach**)
- ☐ Follow Mötzer Landesstraße
- ☐ Turn right on to A12/E60 in direction of Innsbruck (you have to pay at some parts of the highway)
- □ Leave highway on Exit A13/E45 in direction of E533/Bozen/Brenner (you have to pay parts of the street)
- ☐ Keep going on **E45** (you have to pay here)
- □ Leave the street at exit Bressanone-Val Pusteria-Brixen\_Pustertal in direction of Bressanone/Val Pusteria/Brixen/Pustertal (you also have to pay here)
- ☐ Keep going on Pustertaler Staatstraße/E66
- ☐ Arrival at 39034 Toblach, Bozen, Italien