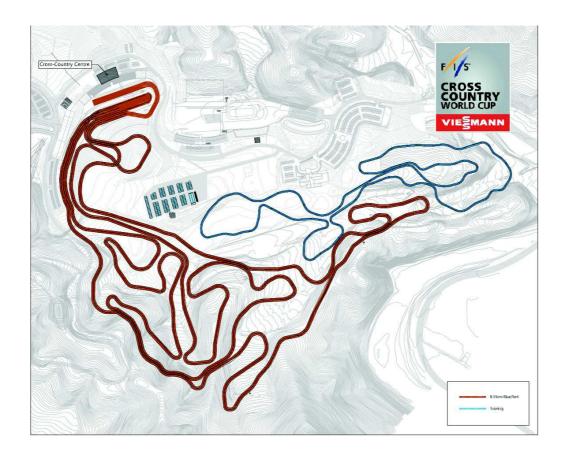

#### 10. Maps and Courses

# FIS Tour de Ski, Oberstdorf (Germany) – 03-04/01/2017

**Competition Program** 

| Date       | Format    | Distance                                                                                                                         | Remarks |
|------------|-----------|----------------------------------------------------------------------------------------------------------------------------------|---------|
| 03/01/2017 | Skiathlon | 5km C + 5km F Ladies (2 x 2.5km Burgstall + 2 x 2.5km Ried/ GZ)  10km C + 10km F Men (4 x 2.5 km Burgstall + 4 x 2,5 km Ried/GZ) | C/F     |
| 04/01/2017 | Pursuit   | 10 km F Ladies<br>(3 x 3.3 km<br>Ried/Burgstall)<br>15km F Men<br>(5 x 3.3km<br>Ried/Burgstall)                                  | F       |