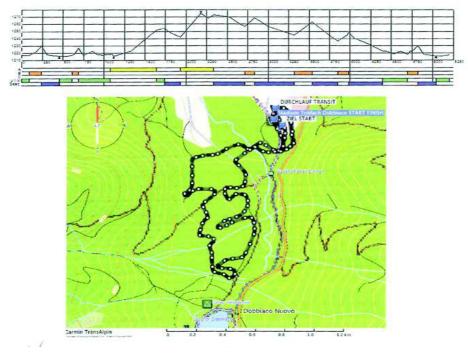

day in Italy! You will need a driving permission, please send all relevant information to:

**BACHER LOGISTIK** 

Via Armando Diaz 18 39100 Bozen (BZ) – Italy Phone +39 0471 402121 Fax + 39 0471 469635 info@bacherlogistik.it

# **Information requested:**

- ✓ Driving license from the driver
- ✓ vehicle registration certificate (for all vehicles to be moved, even trailers)
- ✓ reason for the request of the driving permission on official paper in Italian, German or English language
- ✓ driving permit for .... (date)

You may already request the driving permit in December (before Christmas!), the permission will be issued on last minute.

## 9. Income tax information for prize money:

- Income tax of European citizen is 20%
- Income tax of non-European citizen is 30%

# 10. Maps and Courses



# 11. Route

# Toblach to Val di Fiemme