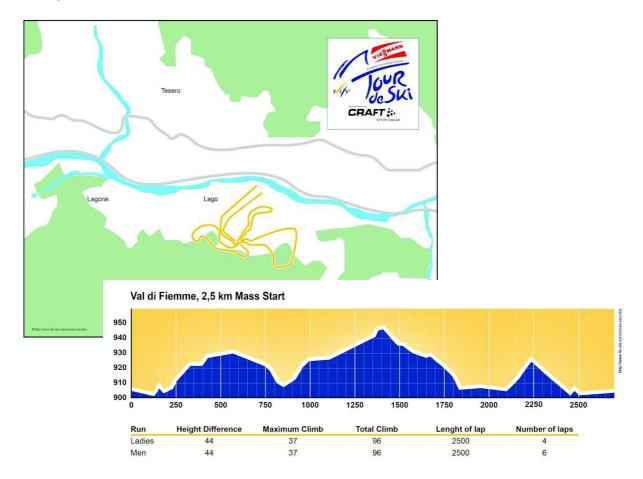

# Tour de Ski, Val di Fiemme (Italy) - 07-08/01/2017

| Competition Program |              |             |             |  |  |
|---------------------|--------------|-------------|-------------|--|--|
| Date                | Format       | Distance    | Remarks     |  |  |
| 7/1/2017            | Mass Start C | 10km / 15km |             |  |  |
| 8/1/2017            | Pursuit F    | 9 km / 9 km | Final Climb |  |  |

#### **10. Maps and Courses**