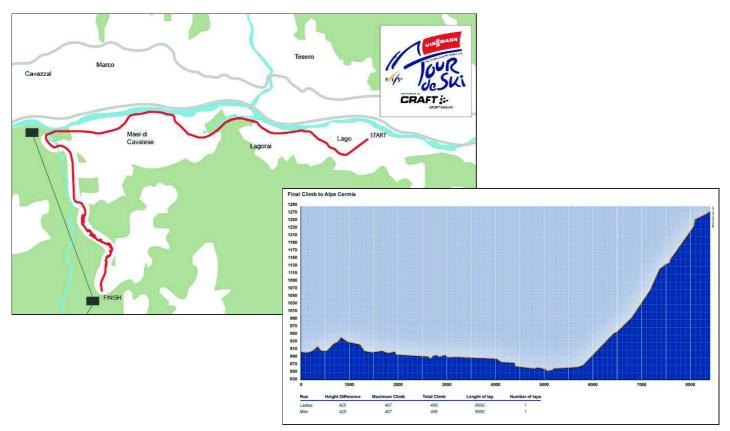

# Tour de Ski, Val di Fiemme (Italy) - 07-08/01/2017

| Competition Program |              |             |             |  |  |
|---------------------|--------------|-------------|-------------|--|--|
| Date                | Format       | Distance    | Remarks     |  |  |
| 7/1/2017            | Mass Start C | 10km / 15km |             |  |  |
| 8/1/2017            | Pursuit F    | 9 km / 9 km | Final Climb |  |  |

#### **10. Maps and Courses**

# 12. Route