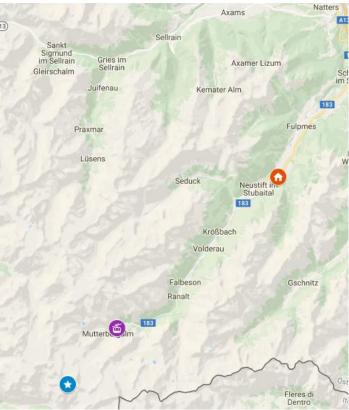

#### **LOCATION MAP**

#### Locations Stubai Zoo - Slopestyle Venue C Happy Stubai - Hotel & Event Office S S Eisgratbahn - Race Office