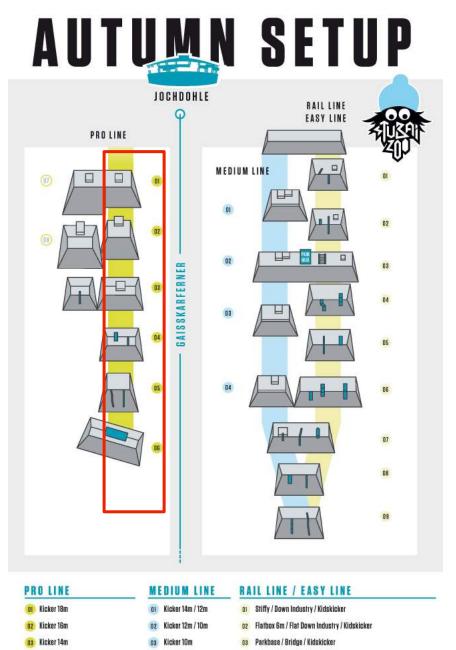

#### **SLOPESTYLE COURSE**

The competition will take place on the pro line of Stubai Zoo Snowpark. The Area framed red within the parkmap here:

stubaifreeskiopen.com | #SF016

04 Up Flat Box / High Industry

os Wallride

os Doublekinked Rail / Down Rail

(0) PRIME JUMP 1 (1) PRIME JUMP 2

04 Kicker 8m

84 Doublekinked Tank / Rainbow Butterbox

os Doublekinkedbox / Couchbox Up Down / Kinked Butterbox

07 Cannon Industry / A-Frame Industry / Hovertube

05 Kinkedrail 12m / Flat Butterbox

08 Postbox / Kinked out Industry 09 Trible Stepdownrail / Doublekinked Industry