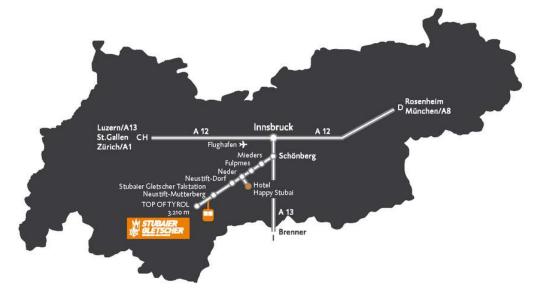

#### **LOCATION**

The Stubai Valley is located roughly 15km away from the Tyrolean provincial capital, Innsbruck. The valley extends more than 35 kilometres deep into the mountainscape of the Stubai Alps, where the glacier ski resort "Stubaier Gletscher" is located. The Stubai Glacier is home of one of Europe's finest terrain parks, the Stubai Zoo, which has earned an excellent reputation within the international freestyle scene.

#### **LOCATION MAP**