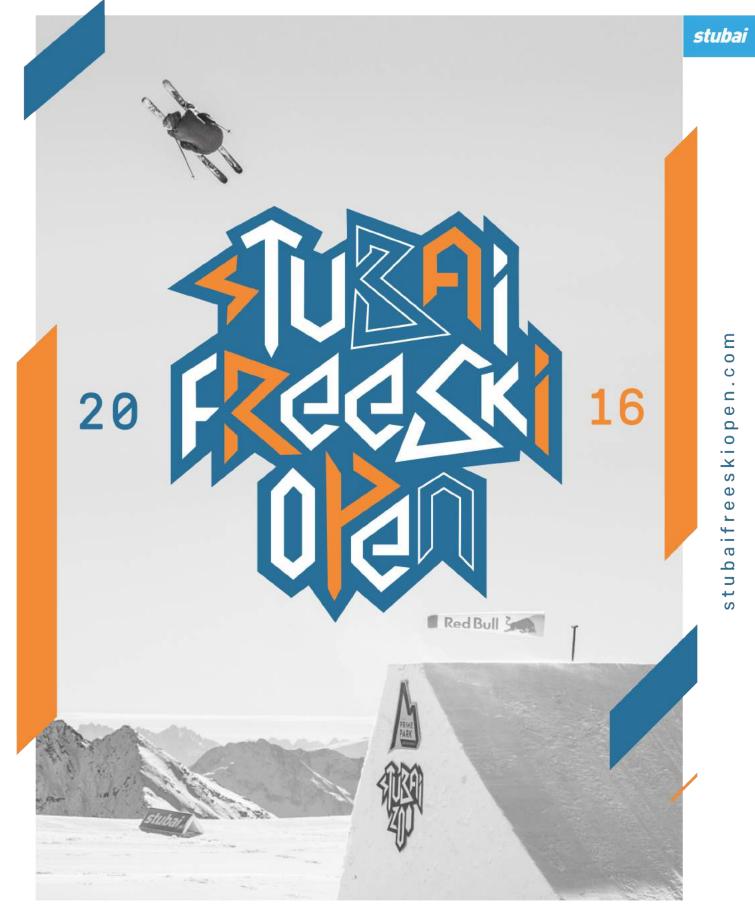

SLOPESTYLE COMPETITION

FIS

Rafp

# **TEAM INVITATION**

On behalf of Stubaier Gletscher skiresort we are pleased to invite all teams to attend the Stubai Freeski Open, a FIS Freestyle Ski Europa Cup Slopestyle and Association of Freeskiing Professional Bronze Level Event. The event starts on Thursday, November 24, 2016 with the first practice. Friday, November 25, is the qualification day. Finals take place on Saturday, November 26, 2016. Sunday, November 27, 2016 will be a reserve day.

#### **SLOPESTYLE COURSE**

The competition will take place on the pro line of Stubai Zoo Snowpark. The Area framed red within the parkmap here:

stubaifreeskiopen.com | #SF016

04 Up Flat Box / High Industry