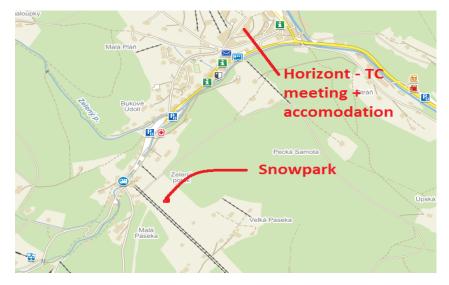

## **Accommodations/Transportation**

Teams are responsible for booking their own accommodations and transportation. The contact for all kinds of accommodation package is: <u>www.pecpodsnezkou.cz</u>

**Official accommodation** is: *Hotel Horizont* 

### **Registration/Race Office**

Registration and Accreditation will be held at the Hotel Horizont .

Please see schedule for registration times. All competition participants (including competitors and officials) must report to the Registration Area for check- in before proceeding to the competition venue. All fees will be collected upon Registration.

#### **First Team Captains Meeting**

The first team captain meeting will be held at the Race Office – Hotel Horizont on thursday, March 23 at 18.00am CET.

<u>Bibs</u>

All competitors must wear bibs during all scheduled official trainings and competitions.

# <u>Schedule</u>

Snowpark Pec pod Snezkou FIS Freestyle SKI Europa CUP Pec pod Snezkou March 24-25.3. 2017

| Thursday,                                      | March 23, 2017 | 7                     |       | Slop |                           |    |                |
|------------------------------------------------|----------------|-----------------------|-------|------|---------------------------|----|----------------|
| SS EC                                          | 18:00          |                       | 19:00 | 1:00 | Registration / TC meeting | EC | Hotel Horizont |
| Friday, March 24, 2017 Slopestyle Europa Cup   |                |                       |       |      |                           |    |                |
| SS EC                                          | 10:00          | -                     | 14:00 | 4:00 | Official training         |    | Snowpark Pec   |
|                                                | 18:00          | -                     | 19:00 | 1:00 | TC meeting/bib draw       | EC | Hotel Horizont |
| Saturday, March 25, 2017 Slopestyle Europa Cup |                |                       |       |      |                           |    |                |
|                                                | 9:30           | -                     | 10:00 | 0:30 | Training Ladies           |    | Snowpark Pec   |
| SS EC                                          | 10:00          | -                     | 10:45 | 0:45 | Quali Ladies              |    | Snowpark Pec   |
|                                                | 10:45          | -                     | 10:50 | 0:05 | Reshape                   |    | Snowpark Pec   |
|                                                | 10:50          | -                     | 11:20 | 0:30 | Training Heat 1 Men       |    | Snowpark Pec   |
|                                                | 11:20          | -                     | 12:35 | 1:15 | Quali Heat 1 Men          |    | Snowpark Pec   |
|                                                | 12:35          | -                     | 12:40 | 0:05 | Reshape                   |    | Snowpark Pec   |
|                                                | 12:40          | -                     | 13:10 | 0:30 | Training Heat 2 Men       |    | Snowpark Pec   |
|                                                | 13:10          | -                     | 14:25 | 1:15 | Quali Heat 2 Men          |    | Snowpark Pec   |
|                                                | 14:25          | -                     | 14:30 | 0:05 | Reshape                   |    | Snowpark Pec   |
|                                                | 15:00          | -                     | 16:00 | 1:00 | Finals – Ladies + Men     |    | Snowpark Pec   |
|                                                |                | immediatley following |       |      | Awards                    |    | 2. Jump table  |