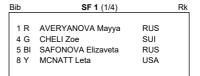

**Progression rule:** The heats for the Finals will be set based on the rank of the top 8 ladies from the seeding phase. The first two ranked competitors of each heat proceed to the Big Final. The 3rd to 4th ranked competitors of each heat proceed to the Small Final.

## Note:

Bibs are assigned based upon seeding results. The competitor with the lowest bib of each heat starts with the red (R) bib, the second lowest with the green (G), the third with blue (BI) and the fourth with yellow (Y).