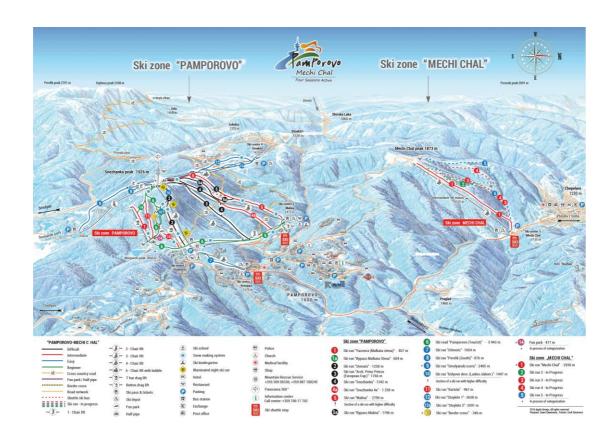

In 2016 Pamporovo resort merged with the nearby ski area of Mechi chal, Chepelare. The distance between the two ski areas is only 9 km and ot is regulated by ski shuttle free to use with valid ski pass. Pamporovo resort changed its official name to Ski area 2in1 *Pamporovo-Mechi chal*. Celebrating the new united ski region the Slopestyle course will be built at the foot of the main slope of Mechi chal ski area.

#### SKI AREA MAP IS AVAILABLE IN PDF AT:

https://pamporovo.me/en/winter/activities/ski-and-snowboard/ski-zone-map/