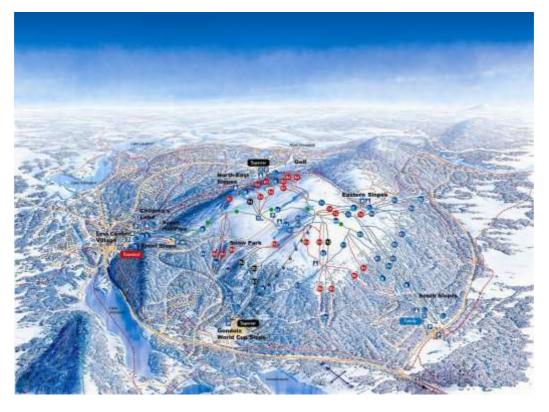

## SCHEDULE

SLALOM on Friday 31 March 2017

Thursday 30th

20:00 Team Captain's meeting & bib draw at the Panorama Hotel

Friday 31st

- 9:15 9:45 Course inspection all categories
- Start FMC SL 1<sup>st</sup> run, Slope 10/11 10:00
- 1 hour after the 1<sup>st</sup> run, start SL 2<sup>nd</sup> run, Slope 10/11
- 18:00 Team Captain's meeting & bib draw at the Panorama Hotel
- 19:00 Prize giving at the Panorama Hotel

SLALOM on Saturday, 1 March 2017

- 9:15 9:45 Course inspection all categories
- 10:00
- Start FMC SL 1<sup>st</sup> run, Slope 10/11 1 hour after the 1<sup>st</sup> run, start SL 2<sup>nd</sup> run, Slope 10/11
- Team Captain's meeting & bib draw at the Panorama Hotel 18:00
- 19:00 Prize giving at the Panorama Hotel

GIANT SLALOM on Sunday, 2 March 2017

- 8:15 8:45 Course inspection all categories
- Start FMC GS 1<sup>st</sup> run, Slope 10/11 1 hour after the 1<sup>st</sup> run, start GS 2<sup>nd</sup> run, Slope 10/11 9:00