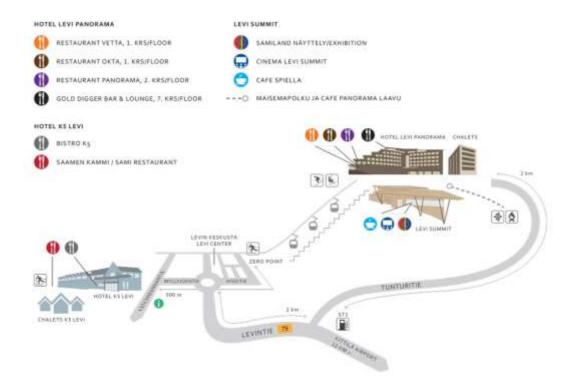

#### ACCOMMODATION

HOTEL LEVI PANORAMA

The Hotel Levi Panorama is located in a unique setting on the slope of Levi fell in Lapland. Only 15-minute drive from Kittilä airport. Levi Panorama offers superb service and with bright and spacious rooms a high-quality accommodation. The panoramic views and clean arctic air of the fells add an exotic touch to your trip to Lapland.

Levi offers a wide range of winter activities. A dash of extra luxury is provided by the hotel's seventh-floor panorama saunas and lounge with fireplace, available for hotel guests on a daily basis.

All-inclusive package 29.3.-2.4.2017

Price of 331€/person includes

- Accommodation with breakfast for 4 nights in double room
- Get Together Welcome Party at Gold Digger Bar & Lounge on Friday 31.3.2017
- Dinner at Restaurant Panorama on Saturday 1.4.2017
- Masters Hospitality Desk Services at the hotel
- Single room supplement 178€
- Extra night 125€/double room, 107€/single room

#### Bookings by email: maisu@bmcm.fi

Bookings are due by 8.2.2017 and after that by availability of the hotel rooms. For more information tel +358 40 5927814 or email: maisu@bmcm.fi

Welcome to Hotel Levi Panorama - CHECK OUT MORE HERE