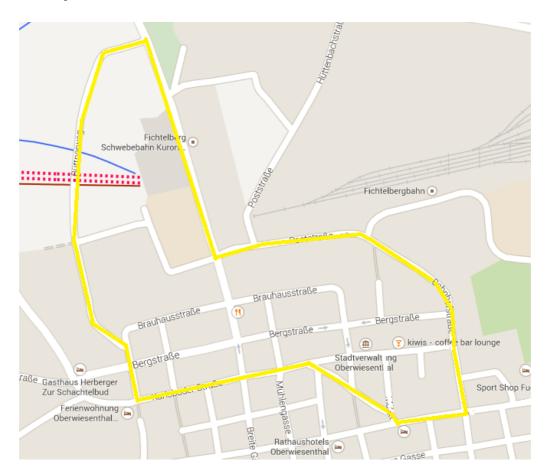

## **11. Maps**

7. Jumping Hill H-hun

Hill - Outrun

## Course Team Sprint 2x 7.5 km