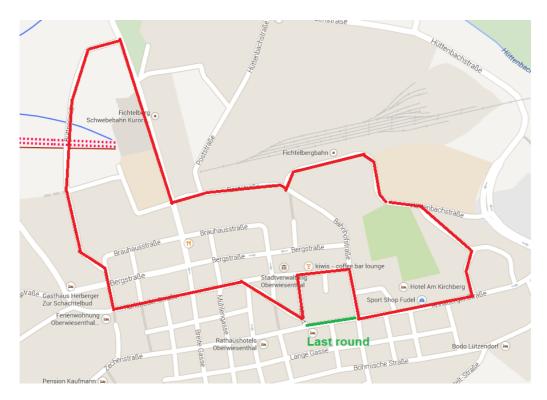

## **11. Maps**

7. Jumping Hill H-hun

Hill - Outrun

## **Course Individual Gundersen 10 km**