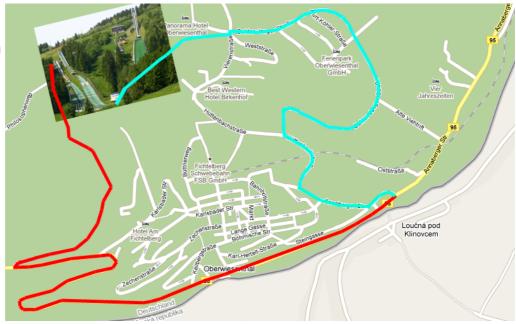

## **11. Maps**

7. Jumping Hill H-hun

Hill - Outrun

## Course Team Sprint 2x 7.5 km