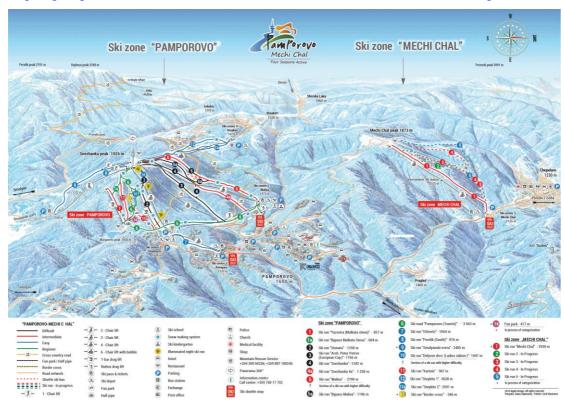

#### SKI AREA MAP IS AVAILABLE IN PDF AT:

https://pamporovo.me/en/winter/activities/ski-and-snowboard/ski-zone-map/