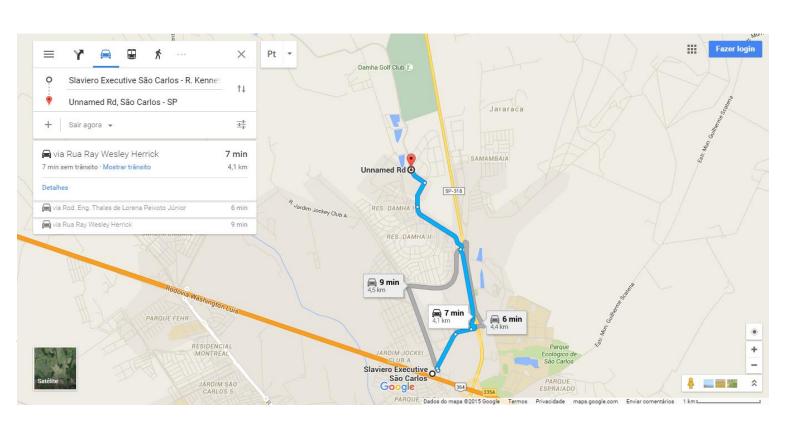

rport to Bus Station - Rodoviaria Tiete - São Carlos (by bus)

Annex D – From Slaviero Hotel to Competition Venue













#### ANNEX A

To get from GRU International Airport to São Carlos (Slavieiro Hotel) by Car















#### ANNEX B

From VCP International Airport to São Carlos (Slavieiro Hotel) by Car















#### ANNEX C

At the GRU International Airport buy a ticket at the Airport Bus Service desk to Rodoviaria Tiete. You can buy it online at <a href="https://www.airportbusservice.com.br">www.airportbusservice.com.br</a>



At the Rodoviaria Tiete (Bus Station) buy a ticket to São Carlos (SP). You can buy it online at <a href="http://www.empresacruz.com.br">http://www.empresacruz.com.br</a>















### ANNEX D

From Slaviero Hotel to Competition Venue by car















## **WELCOME TO BRASIL!**