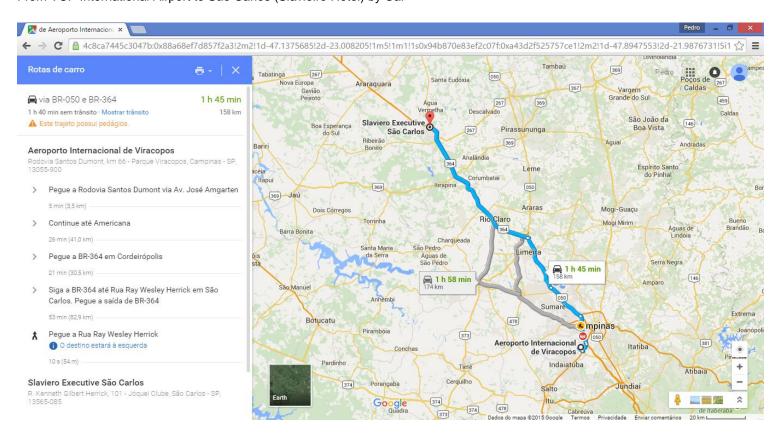

#### ANNEX B

From VCP International Airport to São Carlos (Slavieiro Hotel) by Car

#### From airport to São Carlos

By car

Nearest international airports are Viracopos-VCP (170km from São Carlos) and Guarulhos-GRU (265km from São Carlos). Highways "Rodovia dos Bandeirantes" (SP-348) and "Rodovia Washington Luís" (SP-310) should be taken to reach São Carlos. (Annex A and B). Cars can be rented both in Guarulhos and Viracopos