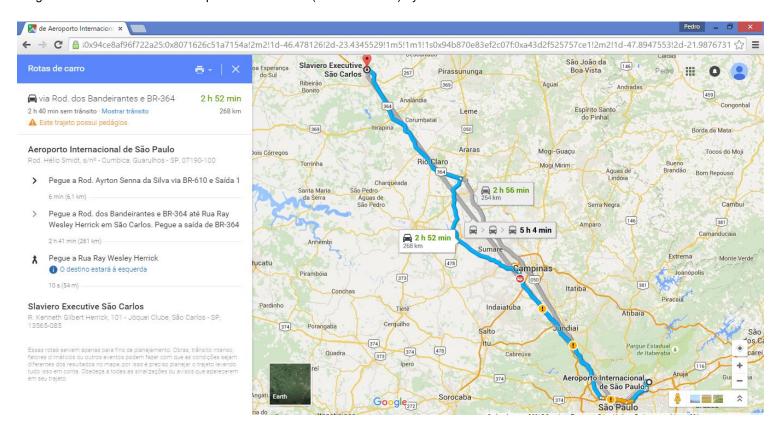

#### ANNEX A

To get from GRU International Airport to São Carlos (Slavieiro Hotel) by Car

#### From airport to São Carlos

By car

Nearest international airports are Viracopos-VCP (170km from São Carlos) and Guarulhos-GRU (265km from São Carlos). Highways "Rodovia dos Bandeirantes" (SP-348) and "Rodovia Washington Luís" (SP-310) should be taken to reach São Carlos. (Annex A and B). Cars can be rented both in Guarulhos and Viracopos