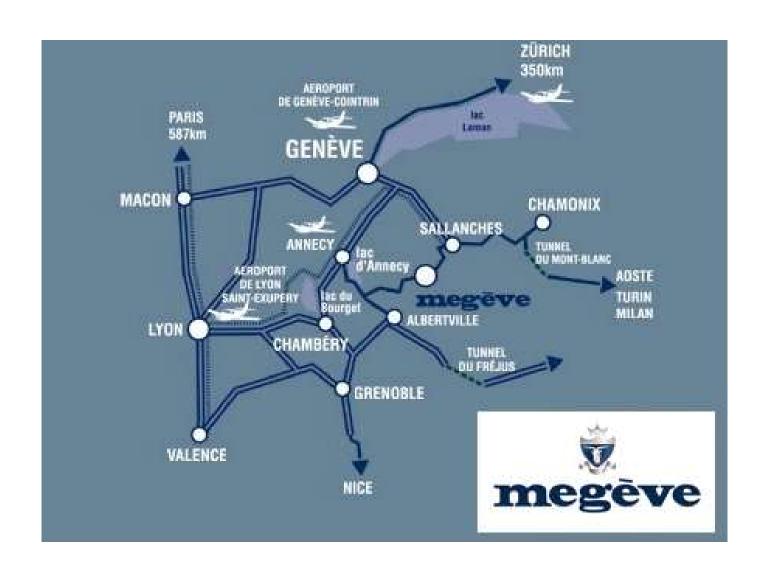

will be applied to the members registered using the online entry system. Each team will be held responsible for any damage incurred during their stay. Teams wishing to arrive before March 14th 2018 should contact Megève OC.

## Team accreditation and Team Captain Meeting

The Team accreditation is located in the Club des sports de Megève

721 Route Nationale 9h00 to 19h00 Wednesday 14<sup>th</sup>

The Team Captain Meeting is located in the Palais des Sports de Megève

## Transportation

Teams are responsible for their own transportation.

Megève resort offers free public bus transportation Megève centre – Cote 2000

## Contact and further information

Club des sports de Megève

Gwenaël RUAU

contact@csmegeve.com

www.csportsmegeve.com

Phone: +33(0)4.50.21.31.50

# **ACCESS TO MEGÈVE**





## Program for: AUDI FIS SKI CROSS WORLD CUP 2017/2018 / Megève (FRA)

| C                                |          |            |             | $\mathcal{E}$                                        |
|----------------------------------|----------|------------|-------------|------------------------------------------------------|
| Program 14-March-2018            | Duration | Start time | Finish time | Last changes: 2017-03-04 / 1530 EST                  |
| Official Team arrival            |          |            |             |                                                      |
| Race office open - Accreditation | 10:00    | 09:00      | 19:00       | CLUB DES SPORTS – 721 Route Nationale – 74120 MEGEVE |
| First Team Captains Meeting      | 0:30     | 20:00      | 20:30       |