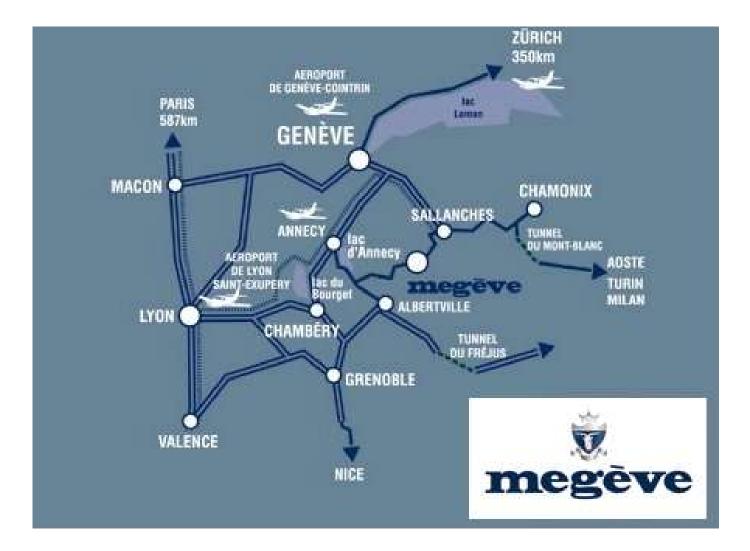

## **Transportation**

Teams are responsible for their own transportation.

Megève resort offers free public bus transportation Megève centre – Cote 2000