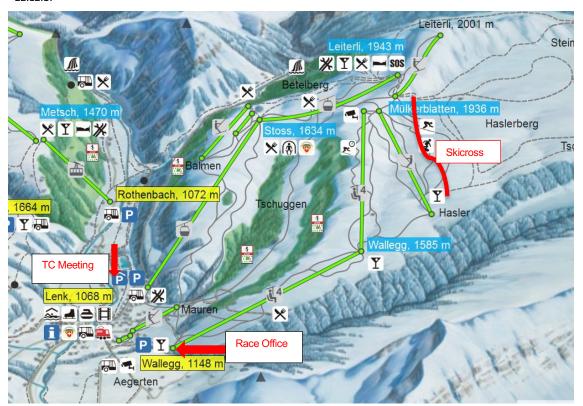

| Race Office             |                   |                                                                         |                                                                |                        |                               |                       |  |  |
|-------------------------|-------------------|-------------------------------------------------------------------------|----------------------------------------------------------------|------------------------|-------------------------------|-----------------------|--|--|
| Telephone/Email         |                   |                                                                         | +41 78 896 02 44                                               | info@fem-service.ch    |                               |                       |  |  |
| Located at              |                   | Parking in front of the chairlift station Wallegg (in the Audi-trailer) |                                                                |                        |                               |                       |  |  |
| Tuesday                 |                   | Wednesday                                                               | Thursday (EC)                                                  | Friday (EC)            |                               |                       |  |  |
|                         | Hotel Wildstrubel |                                                                         | (Training)                                                     |                        |                               |                       |  |  |
| for accreditation       |                   |                                                                         |                                                                |                        |                               |                       |  |  |
| Opening                 | 17.00-18.00       |                                                                         | 09.00-10.00                                                    | 07.45-08.45            |                               | 07.45-08.45           |  |  |
| hours                   |                   |                                                                         | 15.30-16.30                                                    | 15.30-16.30            |                               | 15.30-16.30           |  |  |
| Entry-Forms / Category  |                   |                                                                         |                                                                |                        |                               |                       |  |  |
| Entries to day          |                   | davi                                                                    | rid.huerzeler@swiss-ski.ch with the official entry form by FIS |                        |                               |                       |  |  |
| Men and Ladies          |                   | Witl                                                                    | With FIS Freestyle Lic. only through national ski association  |                        |                               |                       |  |  |
| Parking                 |                   |                                                                         |                                                                |                        |                               |                       |  |  |
| Parking Parl            |                   | Park                                                                    | rking next to the chairlift station Wallegg                    |                        |                               |                       |  |  |
| Lodging / Accommodation |                   |                                                                         |                                                                |                        |                               |                       |  |  |
| Lenk Simmental Tourism  |                   | +41                                                                     | 33 736 35 35                                                   | info@lenk-simmental.ch |                               | www.lenk-simmental.ch |  |  |
| Organised by Swiss-Ski  |                   |                                                                         |                                                                |                        |                               |                       |  |  |
| Race director D         |                   | Didi                                                                    | Waldspurger                                                    | +41 79 445 51 52       | dieter.waldspurger@bluewin.ch |                       |  |  |
| Project management Da   |                   | Dav                                                                     | id Hürzeler                                                    | +41 79 568 23 11       | david.huerzeler@swiss-ski.ch  |                       |  |  |