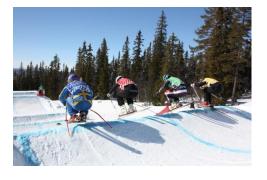

## SWEDISH CUP FINALS & NORWEGIAN CHAMPIONSHIP

F.I.S SX (& SNG) races in Lofsdalen 14-15<sup>th</sup> of April 2018

April 14th

Category FIS SX M/L 17- (Norwegian Championship)

15-16 M/L (Swedish Youth Championship)

SNG M/L, 13-14, 11-12, 9-10, 0-8

Bibs 08.00 at the finish area

Official Inspection 08.45-09.15

Team Captain meeting 09.20 at the finish area

Official training 10.00-11.00

Qualification (FIS) 11.15

Finals **SNG: 12.15** 

FIS NC & 15-16 M/L: 14.00

Team Captain Meeting (16th FIS) ASAP after race

Price giving ceremony

SNG at the finish area asap race

FIS & 15-16 M/L 18.00 At the banquet at Restaurant Hovärken

April 15th

Category FIS SX M/L 17-