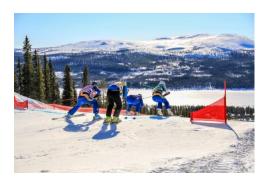

## SWEDISH CUP FINALS & NORWEGIAN CHAMPIONSHIP

F.I.S SX (& SNG) races in Lofsdalen 14-15<sup>th</sup> of April 2018

April 14th

Category FIS SX M/L 17- (Norwegian Championship)

15-16 M/L (Swedish Youth Championship)

SNG M/L, 13-14, 11-12, 9-10, 0-8

Bibs 08.00 at the finish area

Official Inspection 08.45-09.15

Team Captain meeting 09.20 at the finish area

Official training 10.00-11.00

Qualification (FIS) 11.15

Finals **SNG: 12.15** 

FIS NC & 15-16 M/L: 14.00

Team Captain Meeting (16th FIS) ASAP after race

Price giving ceremony

SNG at the finish area asap race

FIS & 15-16 M/L 18.00 At the banquet at Restaurant Hovärken

April 15th

Category FIS SX M/L 17-