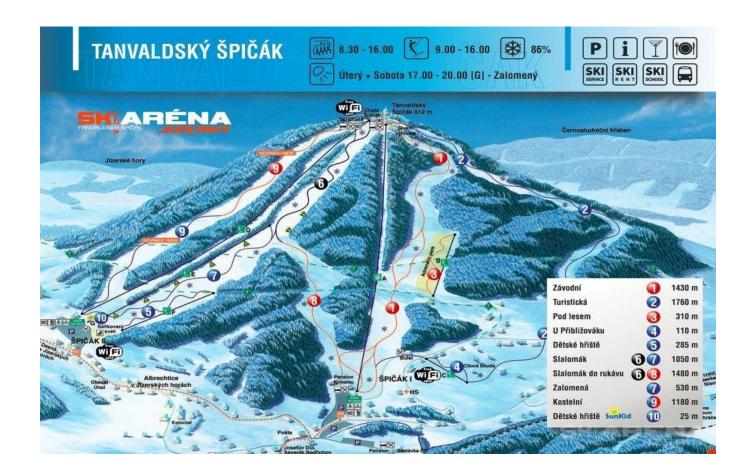

## **Invitation**

2 x FIS + children skicross competition CZE, Albrechtice v Jizerských horách

Date of competition: Friday 23. 2. 2018 and Saturday 24. 2. 2018

**Place:** Albrechtice v Jizerských horách, Ski area Tanvaldský Špičák II, slope number 9. (see map bottom)