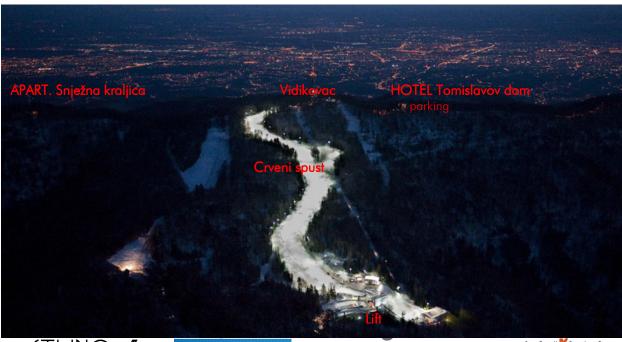

#### Race site: 12607/12/17

Zagreb – Sljeme: SG Crveni Spust SL Crveni Spust GS Crveni Spust

SG 1.029 m Start: SL 957 m GS 1.025 m Categories A/B/C SG 740 m Finish: SL 836 m GS 768 m Categories A/B/C SG 289 m Vertical drop: SL 121 m GS 257 m Categories A/B/C