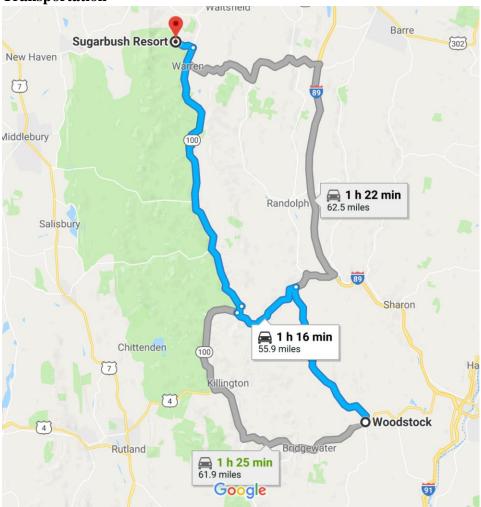

#### Location

Sugarbush Ski Area in Warren, Vermont: 190 miles north-west of Boston, MA and 45 miles south-east of Burlington, VT. The drive from the Woodstock area to Sugarbush is approximately 1 hour and 15 minutes (56 miles/90 kilometers)

**Transportation** 