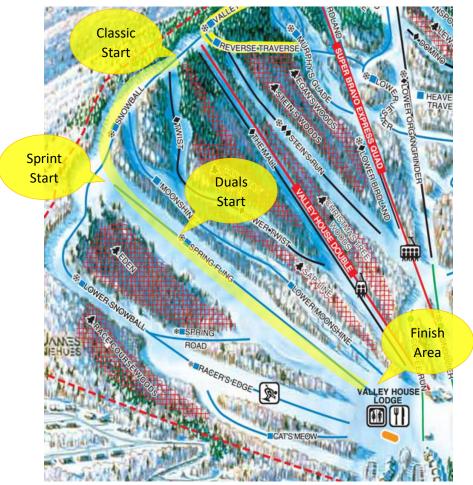

#### **Race pistes**

Snowball to Spring Fling

Homologation #: 12117/10/16

Snow surface: Manmade Aspect: North and East

#### Schedule – subject to minor adjustment

January 23<sup>rd</sup> – Travel from Suicide Six/Woodstock to Sugarbush

1500hrs Hotel check-in

1830hrs Dinner at Sugarbush

January 24<sup>th</sup> – Classic at Sugarbush – Snowball to Spring Fling