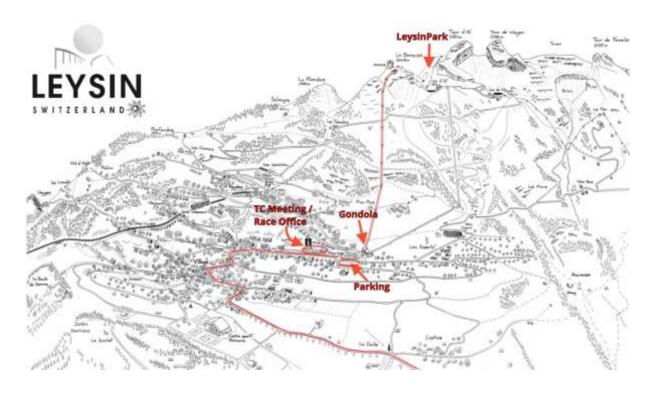

#### # RACE OFFICE

Inside the tourism office building, in the center of the village. -> Route de la Cité 27, 1854 Leysin

Opening Hours:

| Thursday 24.01    | 18:00 - 21:00 |
|-------------------|---------------|
| Friday & Saturday | 07.15 - 08.30 |
| 25 & 26.01        | 17:00 -19:00  |
| Sunday 27.01      | 07.15 - 08:30 |

and a fair competition. In case of any last-minutes absence, please contact us at minimum 30min before the TC Meeting (Romain Erard +41 79 946 31 22).

The TC meetings (mandatory for all Nations/Teams) will be held in the same building as the race office, that is, at the tourism office. Route de la Cité 27, 1854 Leysin.

# # LOCATION / ACCESS

1854 Leysin, VD Switzerland

| By Plane          |                                                                                                                             |
|-------------------|-----------------------------------------------------------------------------------------------------------------------------|
| Geneva<br>Airport | Geneva Airport (Genève-Cointrain) is the nearest airport. It takes 2 hours by train to come to Leysin, or 1 ½ hours by car. |
|                   | Genève Aéroport → Aigle → Leysin-Feydey                                                                                     |
| Zürich<br>Airport | From Zürich Airport (Zürich Flughafen) It takes 3 ¾ hours by train and 3 hours by car.                                      |
|                   | Zürich Flughafen → Bern → Lausanne → Aigle → Leysin-Feydey                                                                  |
| By Train          | You can find trains shedules and tickets on <a href="https://www.sbb.ch/fr/home.html">https://www.sbb.ch/fr/home.html</a>   |
| By Car            | Exit the highway A9 in Aigle and follow indications to Leysin, GPS can be useful.                                           |

# # COMPETITION VENUE:

Leysin snowpark, chair lift of Chaux-de-Mont. <a href="http://www.leysinpark.ch/">http://www.leysinpark.ch/</a>
Access from Leysin village by Gondola to Berneuse and then down the slope to Chaux-de-Mont.