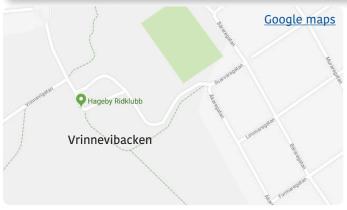

## CONDITIONS

Course: Vrinnevibacken, Norrköping, Sweden

Diciplines: Sweden National SL x 2

FIS Sprint Slalom x 4

JUC Sprint Slalom x 4

Childrens-race SL x 3. Start Childrens race directly after FIS-race.

Applications: grasskisweden@outlook.com