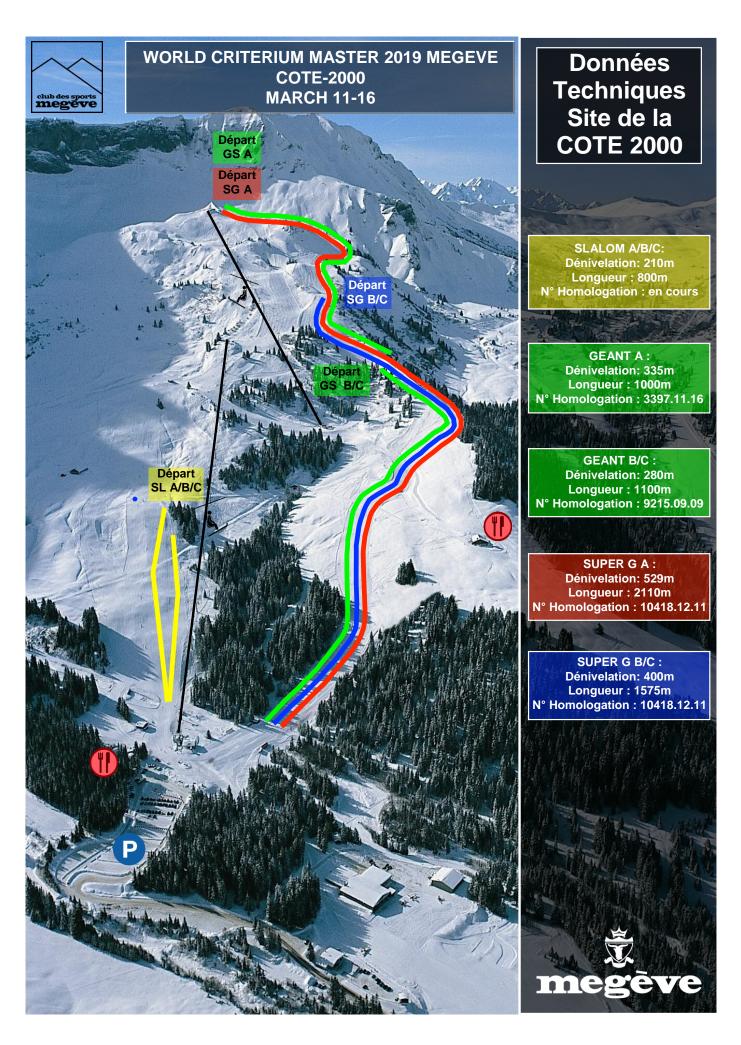

# WORLD CRITERIUM MASTERS 2019 6 DAYS OF SKIING IN THE WONDERFUL MEGEVE RESORT MARCH 11-16

4 races on Côte 2000: 3 WCM – 1 SG, 1GS (2 runs), 1 SL – and 1 FMC GS (one run)

1 day of SG training on Côte 2000 FIS downhill slope

### **Program of Events (subject to weather conditions)**

| Sunday 10    | WCM Registration                                                                                                                                                     | Palais des Sports                  | 16h00-20h00      |
|--------------|----------------------------------------------------------------------------------------------------------------------------------------------------------------------|------------------------------------|------------------|
|              | Team Captain Meeting (TCM)                                                                                                                                           | Palais des Sports                  | 18h00-18h30      |
| Monday 11    | WCM Registration                                                                                                                                                     | Palais des Sports 9h-12h / 15      | 5h-17h / 20h-21h |
|              | <ul><li>Official SG Training</li><li>3 groups by Nation</li><li>One hour (2 runs) per group</li></ul>                                                                | Cote 2000 – Descente               | 10h00-13h00      |
|              | TCM                                                                                                                                                                  | Palais des Sports                  | 17h00-17h30      |
|              | <ul> <li>Opening Ceremony</li> <li>Teams gathering in front of Casino</li> <li>Walk by Nation to main Plaza</li> <li>Welcome speeches</li> <li>Free drink</li> </ul> | Central Village                    | 17h45-20h00      |
| Tuesday 12   | SG A Group                                                                                                                                                           | Cote 2000 - Descente (high start)  | 8h30-11h00       |
|              | SG C Group                                                                                                                                                           | Cote 2000 - Descente (low start)   | 11h00-13h00      |
|              | SL Training                                                                                                                                                          | Cote 2000 - Les Airelles           | 11h00-14h30      |
|              | Lunch Buffet                                                                                                                                                         | Cote 2000 - Arrival area           | 13h00-14h30      |
|              | TCM                                                                                                                                                                  | Palais des Sports                  | 18h00-18h30      |
| Wednesday 13 | SG B Group                                                                                                                                                           | Cote 2000 - Descente (mid start)   | 8h30-12h00       |
|              | SL C Group                                                                                                                                                           | Cote 2000 – Les Airelles (1)       | 8h30-12h00       |
|              | SL A Group                                                                                                                                                           | Cote 2000 - Les Airelles (2)       | 9h30-13h00       |
|              | Lunch Buffet                                                                                                                                                         | Cote 2000 - Arrival area           | 12h30-14h00      |
|              | GS Training                                                                                                                                                          | Cote 2000 - Descente (high sector) | 14h30-16h30      |
|              | TCM                                                                                                                                                                  | Palais des Sports                  | 18h00-18h30      |
|              | Prize giving and Cocktail                                                                                                                                            | Palais des Sports                  | 18h30-20h00      |
| Thursday 14  | GS C Group (2 runs)                                                                                                                                                  | Cote 2000 - Descente               | 8h30-11h30       |
|              | SL B Group                                                                                                                                                           | Cote 2000 - Les Airelles           | 9h30-12h30       |
|              | Lunch Buffet                                                                                                                                                         | Cote 2000 - Arrival area           | 12h30-14h00      |
|              | TCM                                                                                                                                                                  | Palais des Sports                  | 18h00-18h30      |
| Friday 15    | GS A Group (2 runs)                                                                                                                                                  | Cote 2000 - Descente (high start)  | 8h30-12h00       |
|              | GS B Group (2 runs)                                                                                                                                                  | Cote 2000 - Descente (mid start)   | 9h30-13h00       |
|              | Lunch Buffet                                                                                                                                                         | Cote 2000 - Arrival area           | 12h30-14h00      |
|              | TCM                                                                                                                                                                  | Palais des Sports                  | 18h00-18h30      |
|              | Prize giving and Cocktail                                                                                                                                            | Palais des Sports                  | 18h30-20h00      |
|              | Gala Dinner                                                                                                                                                          | Palais des Sports                  | 20h00-00h00      |
| Saturday 16  | FMC GS A, B and C Groups • 2 courses, one run                                                                                                                        | Cote 2000 – Descente               | 8h30-12h00       |
|              | Prize giving Ceremony                                                                                                                                                | Cote 2000 - Arrival area           | 12h30            |