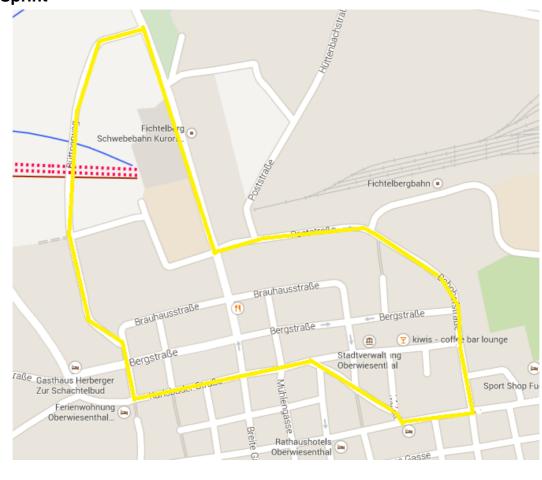

### **Competition Programme**

| DATE        | Format         | HILL/COURSE          | SJ/XC            | M/L |
|-------------|----------------|----------------------|------------------|-----|
| Sat, 18.08. | Team Sprint    | HS 106, 1.5 km lap   | 1jp / 2 x 7.5 km | М   |
|             | Ind. Gundersen | HS 106, 1.5 km lap   | 1 jp / 4.5 km    | L   |
| Sun, 19.08. | Ind. Gundersen | HS 106, 1.775 km lap | 1 jp / 10 km     | М   |
|             | Ind. Gundersen | HS 106, 1.5 km lap   | 1 jp / 4.5 km    | L   |