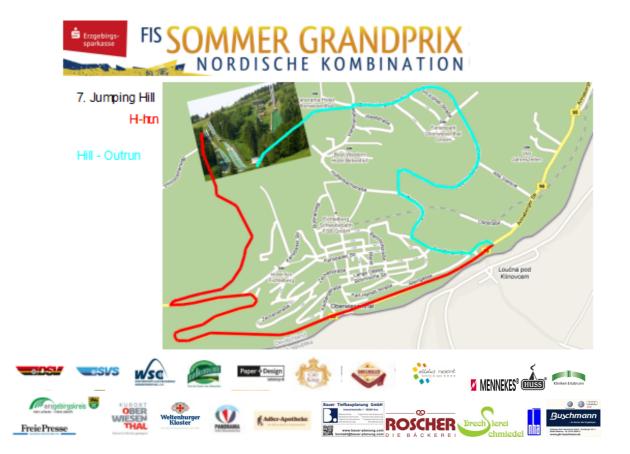

### **Competition Programme**

| DATE        | Format         | HILL/COURSE          | SJ/XC            | M/L |
|-------------|----------------|----------------------|------------------|-----|
| Sat, 18.08. | Team Sprint    | HS 106, 1.5 km lap   | 1jp / 2 x 7.5 km | М   |
|             | Ind. Gundersen | HS 106, 1.5 km lap   | 1 jp / 4.5 km    | L   |
| Sun, 19.08. | Ind. Gundersen | HS 106, 1.775 km lap | 1 jp / 10 km     | М   |
|             | Ind. Gundersen | HS 106, 1.5 km lap   | 1 jp / 4.5 km    | L   |

## **Event Programme** (LOC time = CET)

| DATE        | COMPETITION                                                                                                                                                                                                                                | TRAININGS                                                                                 | MEETINGS                                                          | OTHER                                                    |
|-------------|--------------------------------------------------------------------------------------------------------------------------------------------------------------------------------------------------------------------------------------------|-------------------------------------------------------------------------------------------|-------------------------------------------------------------------|----------------------------------------------------------|
| Thu, 16.08. |                                                                                                                                                                                                                                            |                                                                                           |                                                                   | Arrival of teams                                         |
| Fri, 17.08. | <ul><li>17:30 SJ HS 106</li><li>PCR L</li><li>20:00 SJ HS 106</li><li>PCR M</li></ul>                                                                                                                                                      | 16:45 SJ HS<br>106 Official<br>Training L<br>18:00 SJ HS<br>106<br>Official Training<br>M | 14:00 TCM<br>Panorama Hotel L<br>14:30 TCM<br>Panorama Hotel<br>M |                                                          |
| Sat,18.08.  | <ul> <li>14:00 SJ HS 106<br/>Competition Round<br/>Ind. Gundersen L</li> <li>15:30 SJ HS 106<br/>Competition Round<br/>Team Sprint M</li> <li>18:15 XC 4,5 km<br/>Ind. Gundersen L</li> <li>19:00 XC 2x 7.5km<br/>Team Sprint M</li> </ul> | 13:30 SJ HS<br>106<br>Trial Round L<br>14:30 SJ HS<br>106<br>Trial Round M                |                                                                   | After the race<br>Winner<br>presentation at<br>the venue |
| Sun, 19.08. | 09:30 SJ HS 106<br>Competition Round<br>Ind. Gundersen L<br>11:00 SJ HS 106                                                                                                                                                                | 09:00 SJ HS<br>106<br>Trial Round L<br>10:00 SJ HS                                        |                                                                   | After the race<br>Winner<br>presentation at<br>the venue |