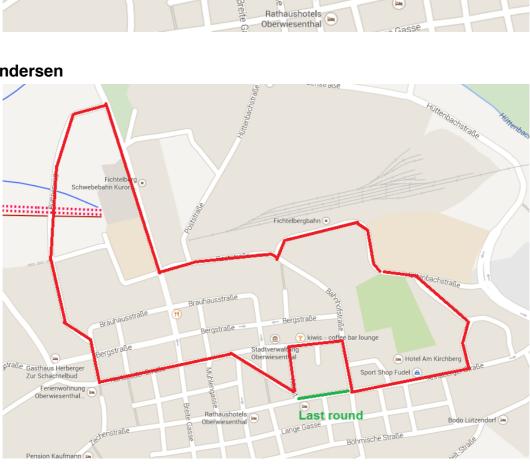

### **Competition Programme**

| DATE        | Format         | HILL/COURSE          | SJ/XC            | M/L |
|-------------|----------------|----------------------|------------------|-----|
| Sat, 18.08. | Team Sprint    | HS 106, 1.5 km lap   | 1jp / 2 x 7.5 km | М   |
|             | Ind. Gundersen | HS 106, 1.5 km lap   | 1 jp / 4.5 km    | L   |
| Sun, 19.08. | Ind. Gundersen | HS 106, 1.775 km lap | 1 jp / 10 km     | М   |
|             | Ind. Gundersen | HS 106, 1.5 km lap   | 1 jp / 4.5 km    | L   |