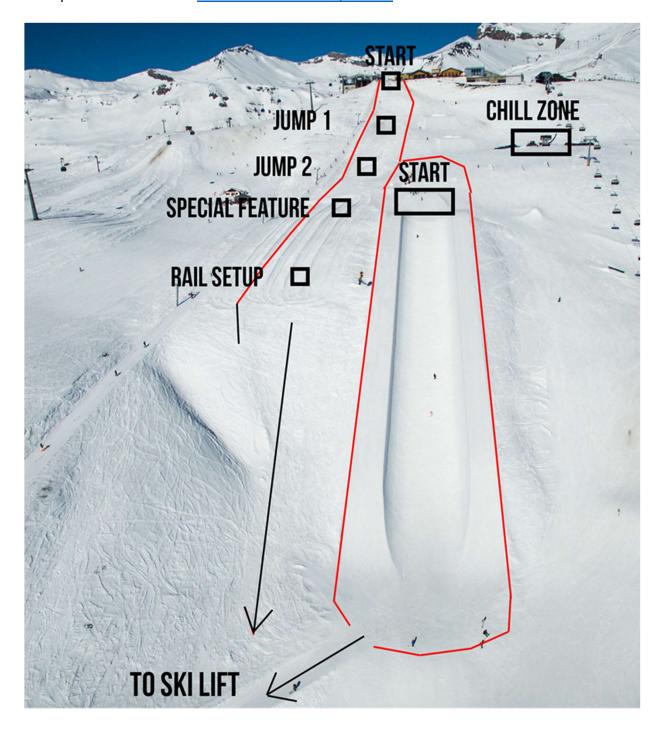

In case there are no more available rooms in Crans-Montana, this link helps you to find a bed in Sierre (around 30min from Crans-Montana): www.sierretourisme.ch/tourisme/hebergement-229.html

## # Special: Opening Alaïa Chalet

On the weekend of the event it's also the opening of the new Alaïa Chalet right next to Crans-Montana! It's an indoor and outdoor center for all action sports enthusiasts (more infos: www.alaia.ch). The crew from the Alaïa Chalet invites all riders and coaches for an exclusive pre-opening session on Friday, 8<sup>th</sup> of February from 17h to 21h – come and be the first guest at the newly Alaïa Chalet!

Location : Alaïa Chalet, Route de Crans 81, 1978 Lens































# **# Event Location**

Snowpark Crans-Montana www.crans-montana-parks.ch:

































## # Race Office

Bottom station gondola Crans - Cry d'Er

Saturday 07.30 - 09.30 07.30 - 09.30 Sunday

And after the TC-Meeting 18.30-19.00 (for Freeski), 19.30-20.00 (for Snowboard)

# **# TC Meeting**

The TC Meeting is mandatory for all Nations and Regional teams. We ask all Nations and Swiss Teams to check the entry list 15 min before the TC Meeting. This will help the athletes having well balanced heats and a fair competition.

The TC Meetings will be held at the "Media-room" of the Alaïa Chalet Friday: FIS Freeski Slopestyle 18.00 | EC Snowboard Halfpipe 19.00 Saturday: FIS Freeski Halfpipe 18.00 | FIS Snowboard Slopestyle 19.00

































# # Competition Program

| Freeski       |                          |
|---------------|----