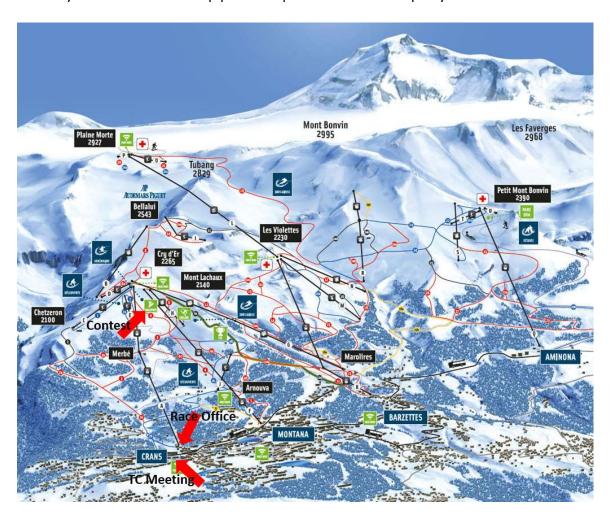

# **# Event Location**

Snowpark Crans-Montana www.crans-montana-parks.ch:

## # Race Office

Bottom station gondola Crans - Cry d'Er

Saturday 07.30 - 09.30 07.30 - 09.30 Sunday

And after the TC-Meeting 18.30-19.00 (for Freeski), 19.30-20.00 (for Snowboard)

# **# TC Meeting**

The TC Meeting is mandatory for all Nations and Regional teams. We ask all Nations and Swiss Teams to check the entry list 15 min before the TC Meeting. This will help the athletes having well balanced heats and a fair competition.