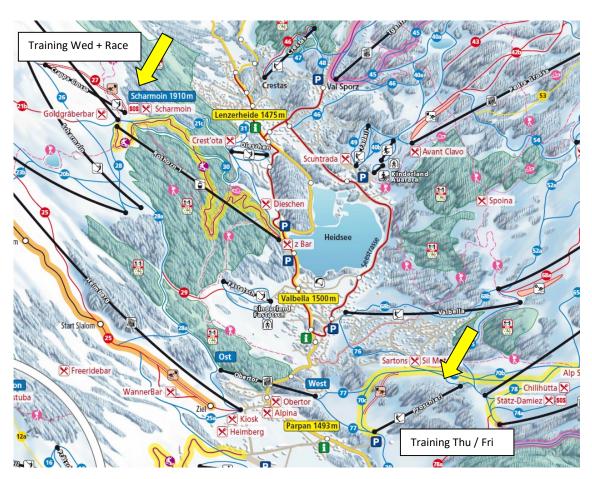

#### **TRAINING**

Training on race slope will be possible ONLY on Wednesday before the race. On Thursday and Friday, a slope at the "Proschieri Lift" will be available for training. Please contact Daniel Weis (+41 79 901 29 92) if you are interested in trainings the days before the event.

#### **TECHNICAL DATA RACE SLOPE**

Name of slope: Crappa Grossa (Mittelstation Scharmoin)

Start: 2030m Finish: 1900m Vertical Drop: 130m Course Length: 280m