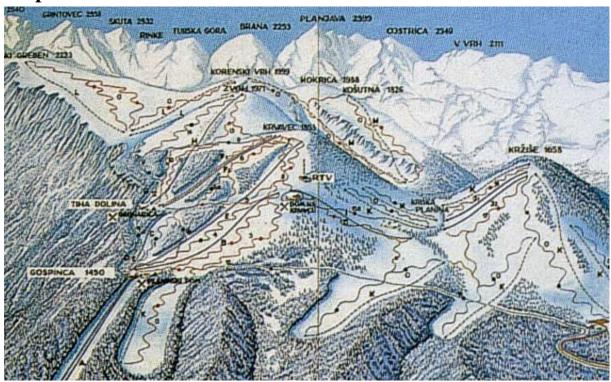

- Lunch in the finish area
- Ski pass
- Free parking
- Ski room in the hotel.
- Entry fee for the FIS Telemark World Cup and Worlj Junior Cahmpionship
- Live stream by TeleHo

Arriving: Tuesday, 12.2.2019 Departure: Monday, 18.2.2019

Possibility of arrival before and departure later.

Package price: 110 CHF / day

Pay in advance per proforma invoice (latest 5 days before arriving). Payment with credit card or cash on site possible (2.5% commission).

Bank transfer data:

RTC Krvavec d.d.

Grad 76

4207 Cerklje na Gorenjskem

SKB BANKA: IBAN SI56 0310 0100 3548 229,

SWIFT (BIC koda) SKBASI2X

For questions about the accommodation, please contact Hotel Krvavec on phone +386 (0)51 350 830 or send email on <a href="mailto:booking@rtc-krvavec.si">booking@rtc-krvavec.si</a>

## Map ski area



## Baggage / Skies

Use the transport gondola to get your baggage and ski's up to the ski resort. On normal weather condition you can drive on the top also with the car.



## Program Telemark World Cup and World Junior Championship 2019 Kryavec

## Tuesday, 12. February 2019

12.00-22.00 Check-in at the Hotel Kryavec

## Wednesday, 13. February 2019

09.00-22.00 Check-in at the Hotel Krvavec

11.00 Training on closed run

12.30-14.00 Test Jump / 360

15.00 Team Captains Meeting at Hotel Krvavec

20.00 Official opening ceremony

## Thursday, 14. February 2019

09.30 Start WC women classic competition Following start, WC men classic competition

13.00 Start WJCS women classic competition
Following start, WJCS men classic competition
After race price giving and flower ceremony in the finis