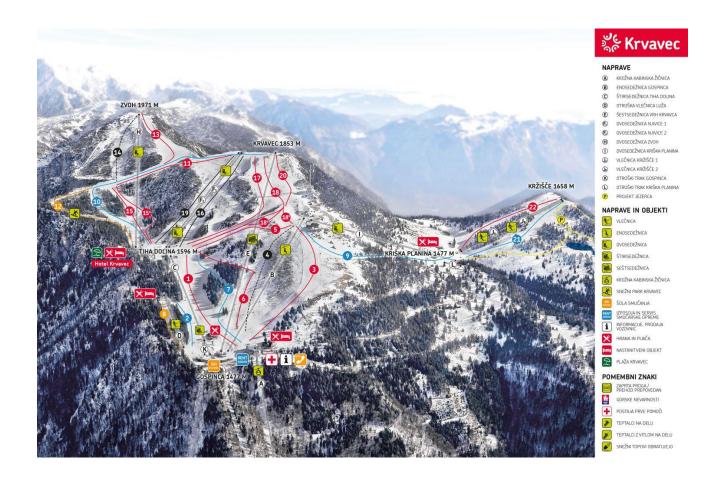

## Krvavec ski resort map

#### Information about the Krvavec ski resort

RTC Krvavec, d.d. Grad 76 4207 Cerklje na Gorenjskem

Info Office Lower Cable Car Station +386 (0)4 25 25 911 Info Office Upper Cable Car Station +386 (0)4 27 11 800