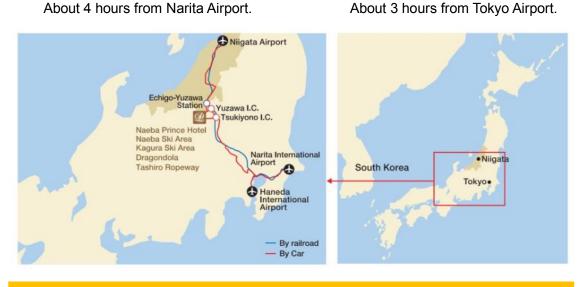

#### [Access Information]

<u>By Bus</u> 3 hours from Tokyo.

By Train 2hours from Tokyo. About 3 hours from Tokyo Airport.