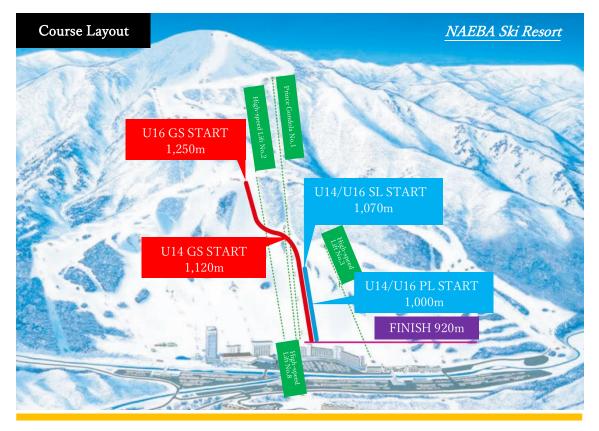

tion@nastarrace.jp                                                                                       |                                                 |  |





[Technical Information]

RulesGS/SLU14 and U16 competes according to FIS rules.\*For both GS and SL, best 30 from 1st run starts 2nd run.PSLLocal Original Rule.

- PSL event will be held with the original rules of Japan Cup.
- (1) Best 30 (Men) and Best 20 (Women) form the total time of GS and SL will be able to participate.

If there are skier who has declined his position, the next skier comes.

(2) However, who made top 3 in ether GS or SL, wildcard position will be given even he/she does not make top 30 or 20 in his/her group.

For more information, email us

information@nastarrace.jp

Webpage URL will be announced later.







#### Race Hill



#### [Access Information]

<u>By Bus</u> 3 hours from Tokyo.

By Train 2hours from Tokyo. About 3 hours from Tokyo Airport.