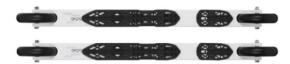

### **Material:**

provided by the organizer for the competition

#### **SWIX RSSS5 SKATE S5E**

NIS plate Dimensions:

Length: 535 mmWeight: 1.3 kg

Diameter wheels: 100 mmWidth wheels: 23 mm