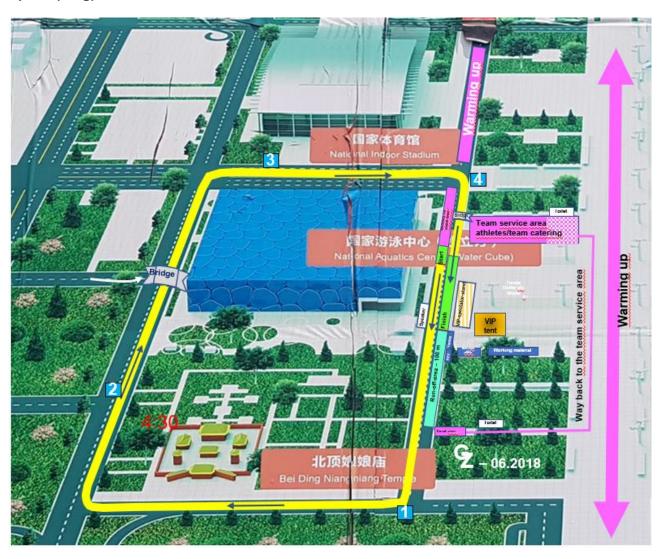

## Sprint (long) F 1,5 km:

**06.07.2019 09.30 – 11.30** Official training ladies and men

14.15 – 15.45 Official training ladies and men

**16.00 – 16.35** Mass start ladies 15,9 km

**16.35 – 16.50** Short warming up on the race course men

**17.00 – 17.42** Mass start men 22,7 km

Right after: prize giving ceremony at the finish area

Mass start F: ladies 15,9 km 7 rounds à 2266 m

men 22,7 km 10 rounds à 2266 m

07.07.2019

Departure