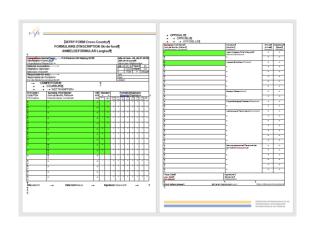

## **Entry:** (according to ICR. Art. 215):

- The entry is valid with the official FIS entry form
- Nations, who will get free flights and accommodation for some athletes and staff according the nations quota or wildcard will get a special entry form with green marked rows.

These are for the names of persons, who are supposed to get free flights and accommodation.

Please fill all other names in the white rows.

- Also needed: the official FIS bank transfer form, a copy of the passport (athletes and staff) and the airport information (departure airport and arrival airport)
- Please send the official FIS entry form, the bank transfer form and the passport copy to