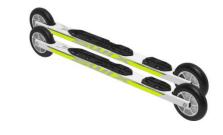

### **Material:**

provided by the organizer for the competition

#### **SWIX RSSS5 SKATE S5E**

NIS plate Dimensions:

Length: 535 mmWeight: 1.3 kg

Diameter wheels: 100 mmWidth wheels: 23 mm