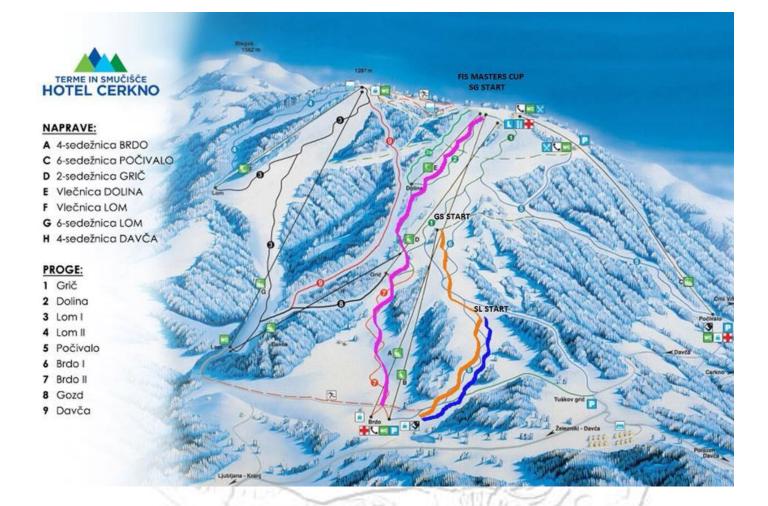

Friday / Saturday / Sunday, 3. - 5.1. 2020

| Organizer:             | Slovenian Ski Association                                                              |
|------------------------|----------------------------------------------------------------------------------------|
|                        | Podutiška cesta 146, 1000 Ljubljana                                                    |
| Technical organizer:   | Zveza Masters smučarjev Slovenije/ Slovenian Masters Ski Association                   |
|                        | Kamniška cesta 6, 1230 Domžale                                                         |
| Co. Organizer:         | SK Idrija                                                                              |
|                        |                                                                                        |
| Place:                 | Ski Center CERKNO http://www.ski-cerkno.com/                                           |
| Race side:             | BRDO 6 / Masters SG                                                                    |
| Race date:             | Friday 3.1.2020 - SG homologation No. 12814/09/18                                      |
|                        | Saturday 4.1.2020 - SL (2. runs) homologation No. 11553/12/14                          |
|                        | Sunday 5.1.2020 – GS (1. run) homologation No. 11552/12/14                             |
|                        |                                                                                        |
|                        |                                                                                        |
| FIS TD:                | ТВА                                                                                    |
| OC:                    | Patricija Mali                                                                         |
|                        | Borut Pirih SC Cerkno                                                                  |
|                        | Pavle Logar                                                                            |
| Chief of Race:         | Arnež Marko                                                                            |
| Timekeeping:           | M-S 02 Timing – Goltez Matjaž                                                          |
| Chief of Course:       | Mali Patricija                                                                         |
| First Aid:             | Slovenian Mountain Rescue Service – SC Cerkno                                          |
| FIISLAIU.              | Slovenian Mountain Rescue Service – SC Cerkilo                                         |
| Info:                  | Slovenian Masters Ski Association                                                      |
|                        | e-mail: ski.masters.slo@gmail.com                                                      |
|                        |                                                                                        |
| Entries                | Patricija Mali <u>ski.masters.slo@gmail.com</u>                                        |
|                        | Mobile: +386 51 66 22 62                                                               |
| The official FIS Entry | o form, must be used for the registration.On registration form must be written compete |
|                        | r all. Registration over the e-mail is preferred.                                      |

### PROGRAMME

| Thursday, 2.1. 20  | )20                                                                          |
|--------------------|------------------------------------------------------------------------------|
| 9.00 - 12.00       | Training is possible GS + SL                                                 |
| 19:00              | Team captain's meeting, and SG drawing of bibs at Hotel Cerkno – Race office |
| 20.00 - 20.30      | Distribution of BIB for SG at the Hotel Cerkno – race office                 |
| Friday, 3.1.2020 - | - SUPER G                                                                    |
| 8.00 - 9.00        | Distributions of bibs at finish area                                         |
| 8.30               | open chair-lift for competitiors                                             |
| 9.00 – 9.45        | SG Course Inspection C, B and A                                              |
| 10.00              | Start FMC SG                                                                 |
| Awording of Med    | lals 1 hour after the race is finished                                       |
| -                  | at the top of the hill RESTAURANT ALPSKA PERLA SC Cerkno                     |
| 18:00              | Team captain's meeting, and SL drawing of bibs at Hotel Cerkno – Race office |
| 19.00 – 19.30      | Distribution of BIB for SL at Hotel Cerkno – Race office                     |
|                    |                                                                              |
| Saturday, 4.1.202  | 20 – SL (2 runs)                                                             |
| 8.00 - 9.00        | Distributions of bibs at finish area                                         |
| 8.30               | open chair-lift for competitiors                                             |
| 9.00 - 9.30        | SL Course Inspection C, B and A                                              |
| 9.45               | Start FMC SL                                                                 |
| Followed by        | Course inspection for 2 nd. run                                              |
| ,                  | Start 2 run FMC SL                                                           |
| Awording of Med    | lals 1 hour after the race is finished                                       |
| -                  | at the top of the hill RESTAURANT ALPSKA PERLA SC Cerkno                     |
| 18:00              | Team captain's meeting, and GS drawing of bibs at Hotel Cerkno – Race office |
| 19.00 – 19.30      | Distribution of BIB for GS at Hotel Cerkno – Race office                     |
|                    |                                                                              |
| Sunday, 5.1.2020   | – GIANT SLALOM                                                               |
| 8.00 - 9.00        | Distributions of bibs at finish area                                         |
| 8.30               | open chair-lift for competitiors                                             |
| 9.00 - 9.30        | GS Course Inspection C, B                                                    |

- 9.45 Start FMC GS Category C, follow B follow change of course settings for A cat.
- 11.00 11.30 Expected Course Inspection Cat. A
- 11.45 Start FMC GS Categorry A

Awording of Medals 1 hour after the race is finished at the FINISH AREA- SC Cerkno