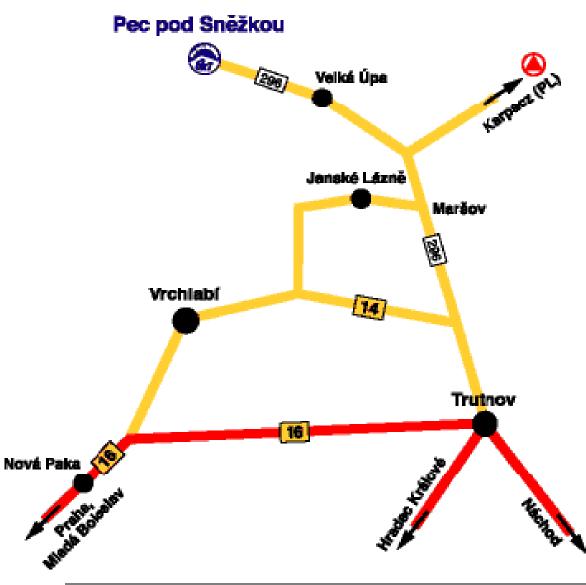

## Time Schedule:

| Friday, 13.3.20 Team captain's meeting                                                                                                                            |                                                                                                                                                                                                 | <u>TIME</u><br>19:00                              | PLACE<br>Race office – Hotel Horizont               |
|-------------------------------------------------------------------------------------------------------------------------------------------------------------------|-------------------------------------------------------------------------------------------------------------------------------------------------------------------------------------------------|---------------------------------------------------|-----------------------------------------------------|
| Saturday, 14.3.20, Javor III  Distributions of bibs (cat. C, B)  Course inspection 1.run (cat. C, B)  Start 1. run SL (cat. C, B)  Distributions of bibs (cat. A) |                                                                                                                                                                                                 | 8:00 - 8:45<br>8:30 - 9:00<br>9:15<br>8:45 - 9:15 | Finish area, Javor I Javor III Finish area, Javor I |
| Course inspection 1. run SL (cat. A) Start 1. run SL (cat. A) Course inspection and start of 2. run will follow                                                   |                                                                                                                                                                                                 | 9:15 - 9:45<br>cca 10:15                          | Javor III                                           |
| Team captain's meeting                                                                                                                                            |                                                                                                                                                                                                 | 17:00                                             | Race office – Hotel Horizont                        |
| Awards Ceremony and Party                                                                                                                                         |                                                                                                                                                                                                 | 18:00                                             | Hotel Horizont                                      |
| Sunday, 15.3.20, Javor I Distributions of bibs (cat. C, B) Course inspection (cat C, B) Start GS (cat. C, B)                                                      |                                                                                                                                                                                                 | 8:00 - 8:45<br>8:30 - 9:00<br>9:15                | Finish area, Javor I<br>Javor I                     |
| Distributions of bibs (cat. A)  Course inspection and start for cat. A will follow after cat. B                                                                   |                                                                                                                                                                                                 | 9:15 - 10:00<br>cca 10:30                         | Finish area, Javor I<br>Javor I                     |
| Award ceremony                                                                                                                                                    | Δ                                                                                                                                                                                               | fter race's finish                                | Finish area, Javor I                                |
| Info:                                                                                                                                                             | Parking cca 100 m to Finish area., price 120 CZK/day. If you have accommodation in Pec for 2 days or more, the landlord will issue a confirmation, which will reduce the price to 70 CZK / day. |                                                   |                                                     |
| Awards Ceremony:                                                                                                                                                  | On Saturday evening at the Hotel Horizont, followed by a party including catering. On Sunday after race in Finish area.                                                                         |                                                   |                                                     |
| Liability:                                                                                                                                                        | The organizers point out of the compulsory insurance and any responsibility for injured competitors, officials or spectators must be declined!                                                  |                                                   |                                                     |
| Protests:                                                                                                                                                         | All protests and appeals as per FIS rules.                                                                                                                                                      |                                                   |                                                     |
| First aid:                                                                                                                                                        | Horska sluzba CR                                                                                                                                                                                |                                                   |                                                     |
| Transport:                                                                                                                                                        | Munich – Prague – Pec pod Snezkou (500 km)<br>Wienna – Prague – Pec pod Snezkou (450 km)<br>Linz - Prague – Pec pod Snezkou (420 km)<br>Prague – Pec pod Snezkou (170 km)                       |                                                   |                                                     |