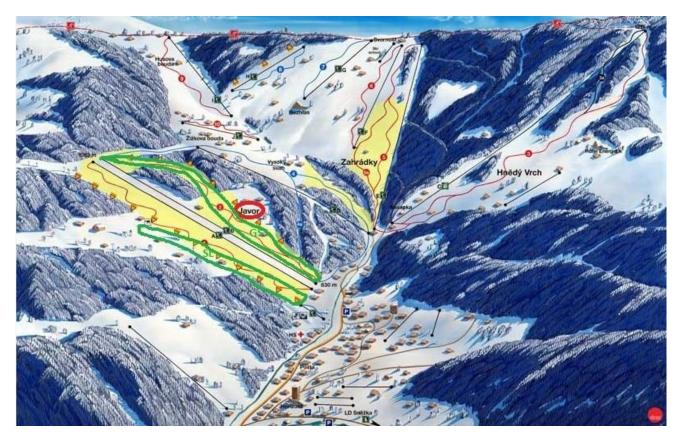

## FIS MASTERS CUP, Pec pod Snezkou, 14. – 15.3.2020

General Organization: Czech Ski Association

Organization executives: SJ SKI s.r.o., SK SJ SKI, SKIPec, a.s., Slovan Pec pod Snezkou,

Loko Trutnov

Race site: Pec pod Snezkou, Javor III (SL), Javor I (GS)

Race Site: JAVOR III - SL - homol, nr. 12082/10/16

JAVOR I - GS - homol. nr. 12827/10/18