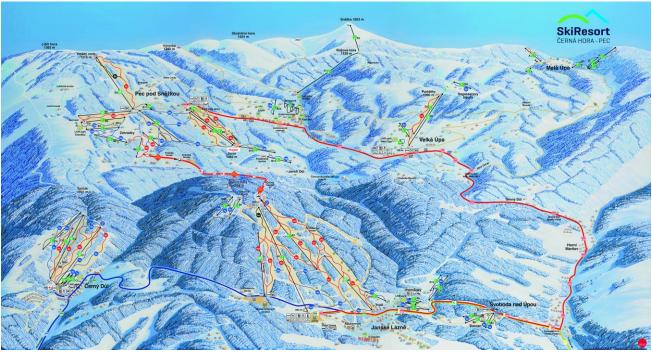

## FIS MASTERS CUP, Pec pod Snezkou, 14. – 15.3.2020

General Organization: Czech Ski Association

Organization executives: SJ SKI s.r.o., SK SJ SKI, SKIPec, a.s., Slovan Pec pod Snezkou,

Loko Trutnov

Race site: Pec pod Snezkou, Javor III (SL), Javor I (GS)

Race Site: JAVOR III - SL - homol, nr. 12082/10/16

JAVOR I - GS - homol. nr. 12827/10/18