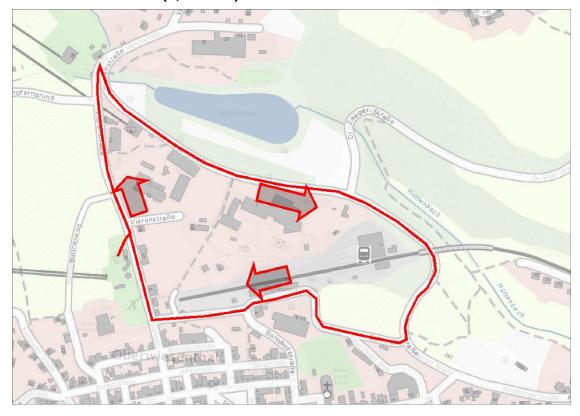

sc-erzgebirge.de</u>) of his bank and personal details.
- German athletes are responsible for paying the income tax to the German government themselves. For international athletes, the OC will withhold taxes (15,825 %). All athletes will receive a detailed receipt for the prize money and taxes.

#### **Data Protection**

- With the entries to the FIS Summer Grand Prix 2019 in Oberwiesenthal, all athletes and staff agree that their competition-relevant personal data will be used according to the ICR.
- In addition, they agree to the publication of images showing them in the media. The image rights remain with the photographers.

#### **Media & Communications**

http://www.wsc-erzgebirge.de/ https://www.facebook.com/wsc.erzgebirge/ #sgp2019



### Maps





## Ind. Gundersen Men (1,775 km)







## Ind. Gundersen L & Mixed Team (1.225 km)