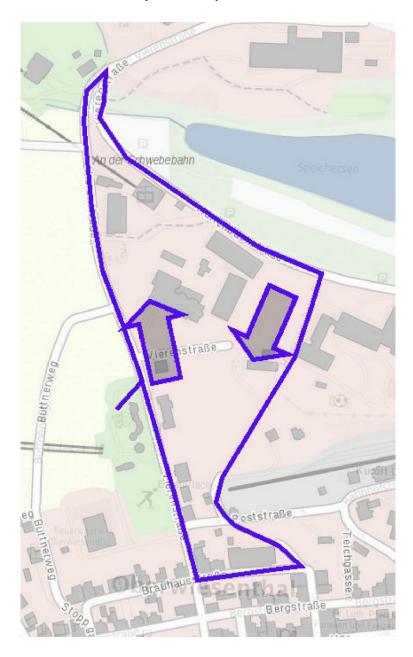

ils.
- German athletes are responsible for paying the income tax to the German government themselves. For international athletes, the OC will withhold taxes (15,825 %). All athletes will receive a detailed receipt for the prize money and taxes.

#### **Data Protection**

- With the entries to the FIS Summer Grand Prix 2019 in Oberwiesenthal, all athletes and staff agree that their competition-relevant personal data will be used according to the ICR.
- In addition, they agree to the publication of images showing them in the media. The image rights remain with the photographers.

#### **Media & Communications**

http://www.wsc-erzgebirge.de/ https://www.facebook.com/wsc.erzgebirge/ #sgp2019



### Maps





## Ind. Gundersen Men (1,775 km)







## Ind. Gundersen L & Mixed Team (1.225 km)