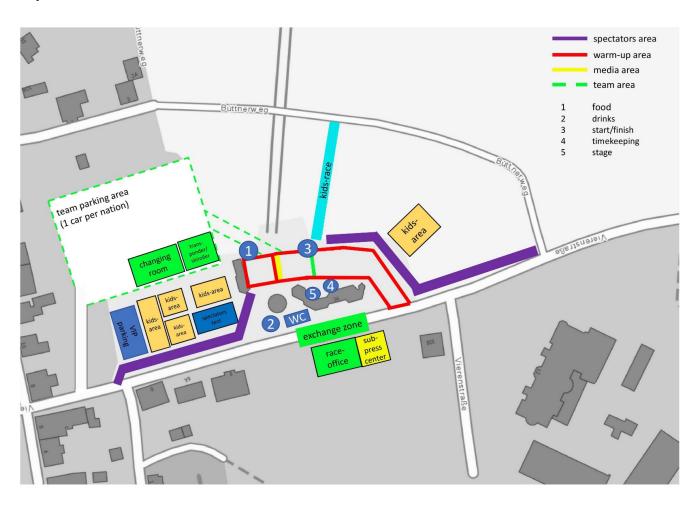

onsible for informing OC (<u>sgp2019@wsc-erzgebirge.de</u>) of his bank and personal details.
- German athletes are responsible for paying the income tax to the German government themselves. For international athletes, the OC will withhold taxes (15,825 %). All athletes will receive a detailed receipt for the prize money and taxes.

#### **Data Protection**

- With the entries to the FIS Summer Grand Prix 2019 in Oberwiesenthal, all athletes and staff agree that their competition-relevant personal data will be used according to the ICR.
- In addition, they agree to the publication of images showing them in the media. The image rights remain with the photographers.

#### **Media & Communications**

http://www.wsc-erzgebirge.de/ https://www.facebook.com/wsc.erzgebirge/ #sgp2019



### Maps





## Ind. Gundersen Men (1,775 km)







## Ind. Gundersen L & Mixed Team (1.225 km)