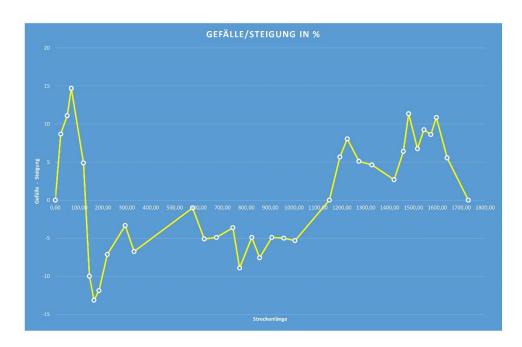

-erzgebirge.de</u>) of his bank and personal details.
- German athletes are responsible for paying the income tax to the German government themselves. For international athletes, the OC will withhold taxes (15,825 %). All athletes will receive a detailed receipt for the prize money and taxes.

#### **Data Protection**

- With the entries to the FIS Summer Grand Prix 2019 in Oberwiesenthal, all athletes and staff agree that their competition-relevant personal data will be used according to the ICR.
- In addition, they agree to the publication of images showing them in the media. The image rights remain with the photographers.

#### **Media & Communications**

http://www.wsc-erzgebirge.de/ https://www.facebook.com/wsc.erzgebirge/ #sgp2019



### Maps





## Ind. Gundersen Men (1,775 km)







## Ind. Gundersen L & Mixed Team (1.225 km)